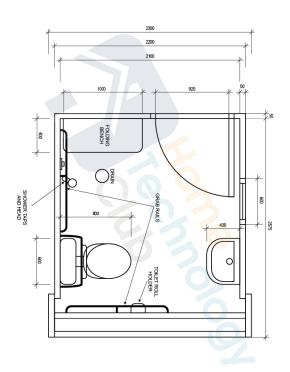

#### **IMAGES**

**FLOORPLAN** 

FRONT ELEVATION

SIDE ELEVATIONS

#### **HALF UNIT SPECIFICATIONS**

| IVY                |                                                  |
|--------------------|--------------------------------------------------|
| Size               | 2300mm (L) x 2300mm (W) x 2500mm (H)             |
| Unit Construction  | EPS Sandwich Panel Walls, Galvanised Steel Frame |
| Internal Materials | Black Glazed Ceramic Tiles (Floor & Walls)       |

## **HALF UNIT INCLUSIONS**

| 1. Toilet with backrest, inlet fittings and waste pipe | 6. Mirror                                                  |
|--------------------------------------------------------|------------------------------------------------------------|
| 2. Toilet roll holder                                  | 7. Electrical box, switch, LED oyster light and powerpoint |
| 3. Accessible grab bars                                | 8. Window, swing openable                                  |
| 4. Shower with foldable bench, taps and inlet fittings | 9. Hot water system with 80L tank                          |
| 5. Basin with taps, inlet fittings and outlet pipe     |                                                            |