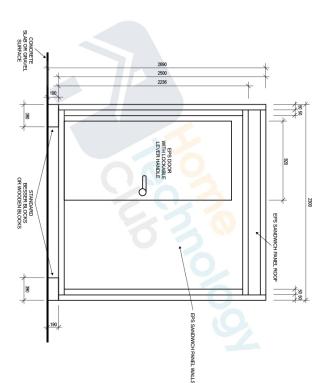

IT INCLUSIONS**

| 1. Toilet with backrest, inlet fittings and waste pipe | 6. Mirror                                                  |
|--------------------------------------------------------|------------------------------------------------------------|
| 2. Toilet roll holder                                  | 7. Electrical box, switch, LED oyster light and powerpoint |
| 3. Accessible grab bars                                | 8. Window, swing openable                                  |
| 4. Shower with foldable bench, taps and inlet fittings | 9. Hot water system with 80L tank                          |
| 5. Basin with taps, inlet fittings and outlet pipe     |                                                            |

#### **IMAGES**













**FLOORPLAN** 

FRONT ELEVATION



SIDE ELEVATIONS



## **FULL UNIT SPECIFICATIONS**

| IVY                |                                                  |
|--------------------|--------------------------------------------------|
| Size               | 4700mm (L) x 2300mm (W) x 2500mm (H)             |
| Unit Construction  | EPS Sandwich Panel Walls, Galvanised Steel Frame |
| Internal Materials | Black Glazed Ceramic Tiles (Floor & Walls)       |

## **FULL UNIT INCLUSIONS**

| 1x Large Accessible Room, 2x Small Half Rooms                | 5. Basins with taps, inlet fittings and outlet pipes           |
|--------------------------------------------------------------|----------------------------------------------------------------|
| 1. Toilets (1 with backrest), inlet fittings and waste pipes | 6. Mirrors