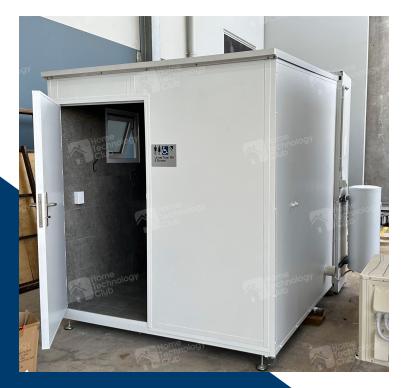

## **FULL UNIT INCLUSIONS**

| 1x Large Accessible Room, 2x Small Half Rooms                | 5. Basins with taps, inlet fittings and outlet pipes           |
|--------------------------------------------------------------|----------------------------------------------------------------|
| 1. Toilets (1 with backrest), inlet fittings and waste pipes | 6. Mirrors                                                     |
| 2. Toilet roll holders                                       | 7. Electrical box, switches, LED oyster lights and powerpoints |
| 3. Accessible grab bars                                      | 8. Window, swing openable                                      |
| 4. Shower with foldable bench, taps and inlet fittings       | 9. Hot water system with 80L tank                              |