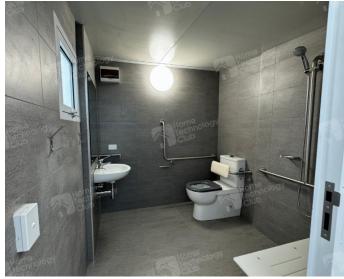

## **HALF UNIT INCLUSIONS**

| 1. Toilet with backrest, inlet fittings and waste pipe | 6. Mirror                                                  |
|--------------------------------------------------------|------------------------------------------------------------|
| 2. Toilet roll holder                                  | 7. Electrical box, switch, LED oyster light and powerpoint |
| 3. Accessible grab bars                                | 8. Window, swing openable                                  |
| 4. Shower with foldable bench, taps and inlet fittings | 9. Hot water system with 80L tank                          |
| 5. Basin with taps, inlet fittings and outlet pipe     |                                                            |

## **IMAGES**