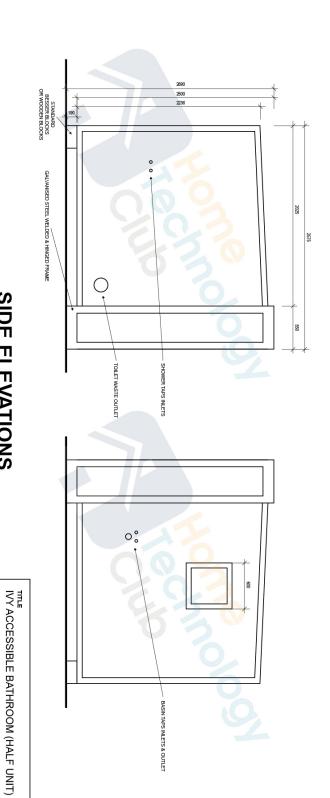

#### **IMAGES**

**FLOORPLAN** 

FRONT ELEVATION

SIDE ELEVATIONS

#### **HALF UNIT SPECIFICATIONS**

| IVY                |                                                  |
|--------------------|--------------------------------------------------|
| Size               | 2300mm (L) x 2300mm (W) x 2500mm (H)             |
| Unit Construction  | EPS Sandwich Panel Walls, Galvanised Steel Frame |
| Internal Materials | Black Glazed Ceramic Tiles (Floor & Walls)       |