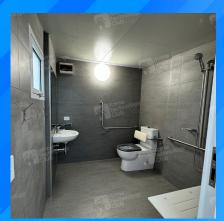

## **HALF UNIT INCLUSIONS**

| 1. Toilet with backrest, inlet fittings and waste pipe | 6. Mirror                                                  |
|--------------------------------------------------------|------------------------------------------------------------|
| 2. Toilet roll holder                                  | 7. Electrical box, switch, LED oyster light and powerpoint |
| 3. Accessible grab bars                                | 8. Window, swing openable                                  |
| 4. Shower with foldable bench, taps and inlet fittings | 9. Hot water system with 80L tank                          |
| 5. Basin with taps, inlet fittings and outlet pipe     |                                                            |

## **FULL UNIT INCLUSIONS**

| 1x Large Accessible Room, 2x Small Half Rooms                | 5. Basins with taps, inlet fittings and outlet pipes           |
|--------------------------------------------------------------|----------------------------------------------------------------|
| 1. Toilets (1 with backrest), inlet fittings and waste pipes | 6. Mirrors                                                     |
| 2. Toilet roll holders                                       | 7. Electrical box, switches, LED oyster lights and powerpoints |
| 3. Accessible grab bars                                      | 8. Window, swing openable                                      |
| 4. Shower with foldable bench, taps and inlet fittings       | 9. Hot water system with 80L tank                              |