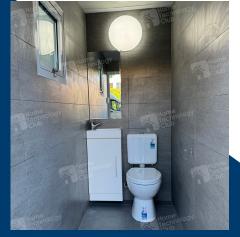

## **HALF UNIT INCLUSIONS**

| 1. Toilet with backrest, inlet fittings and waste pipe | 6. Mirror                                                  |
|--------------------------------------------------------|------------------------------------------------------------|
| 2. Toilet roll holder                                  | 7. Electrical box, switch, LED oyster light and powerpoint |
| 3. Accessible grab bars                                | 8. Window, swing openable                                  |
| 4. Shower with foldable bench, taps and inlet fittings | 9. Hot water system with 80L tank                          |
| 5. Basin with taps, inlet fittings and outlet pipe     |                                                            |

## **IMAGES**