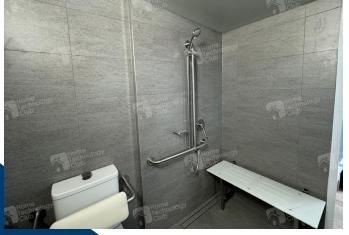

#### **IMAGES**

**FLOORPLAN** 

FRONT ELEVATION

SIDE ELEVATIONS

## **HALF UNIT INCLUSIONS**

| 1. Toilet with backrest, inlet fittings and waste pipe | 6. Mirror                                                  |
|--------------------------------------------------------|------------------------------------------------------------|
| 2. Toilet roll holder                                  | 7. Electrical box, switch, LED oyster light and powerpoint |
| 3. Accessible grab bars                                | 8. Window, swing openable                                  |
| 4. Shower with foldable bench, taps and inlet fittings | 9. Hot water system with 80L tank                          |
| 5. Basin with taps, inlet fittings and outlet pipe     |                                                            |