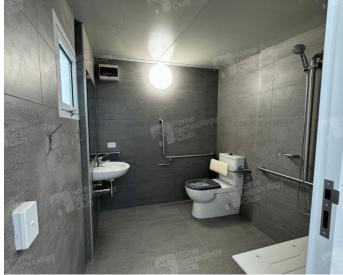

#### **IMAGES**

**FLOORPLAN** 

FRONT ELEVATION

SIDE ELEVATIONS

## **HALF UNIT INCLUSIONS**

| 1. Toilet with backrest, inlet fittings and waste pipe | 6. Mirror                                                  |
|--------------------------------------------------------|------------------------------------------------------------|
| 2. Toilet roll holder                                  | 7. Electrical box, switch, LED oyster light and powerpoint |
| 3. Accessible grab bars                                | 8. Window, swing openable                                  |
| 4. Shower with foldable bench, taps and inlet fittings | 9. Hot water system with 80L tank                          |
| 5. Basin with taps, inlet fittings and outlet pipe     |                                                            |