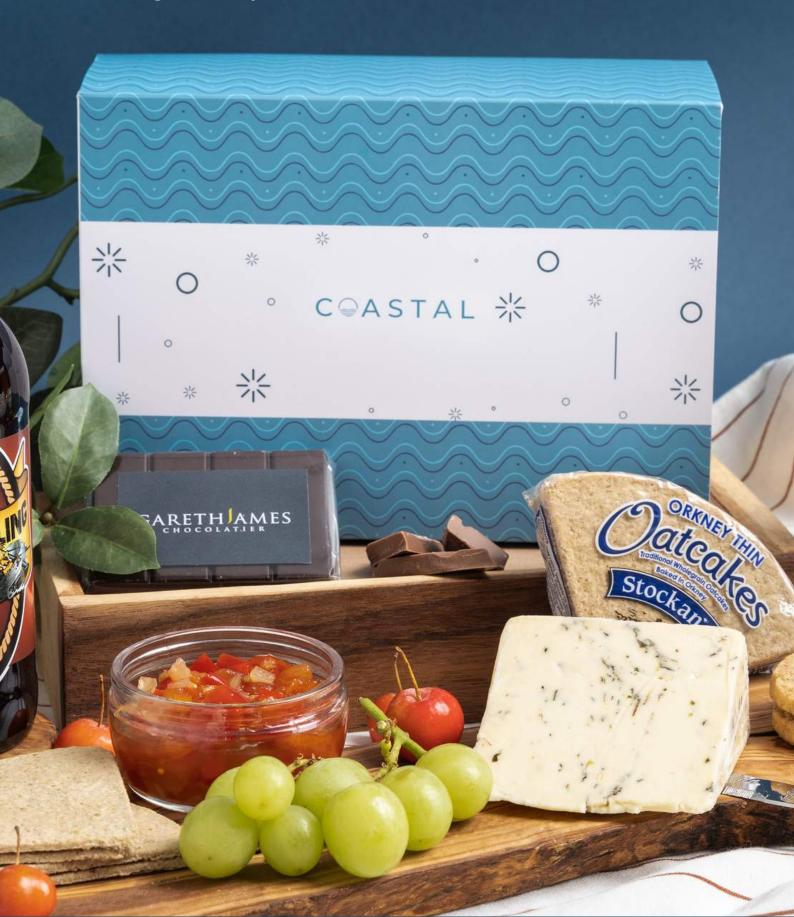

## The Wine & Cheese Gift Box

£75

Code: TWACGB

A selection of tasty local cheeses, wines and relishes.

Gift Box, Wine, 3 Selections of Cheeses, Selection of Relishes, Jam, Chutney, Oatcakes, Crackers.