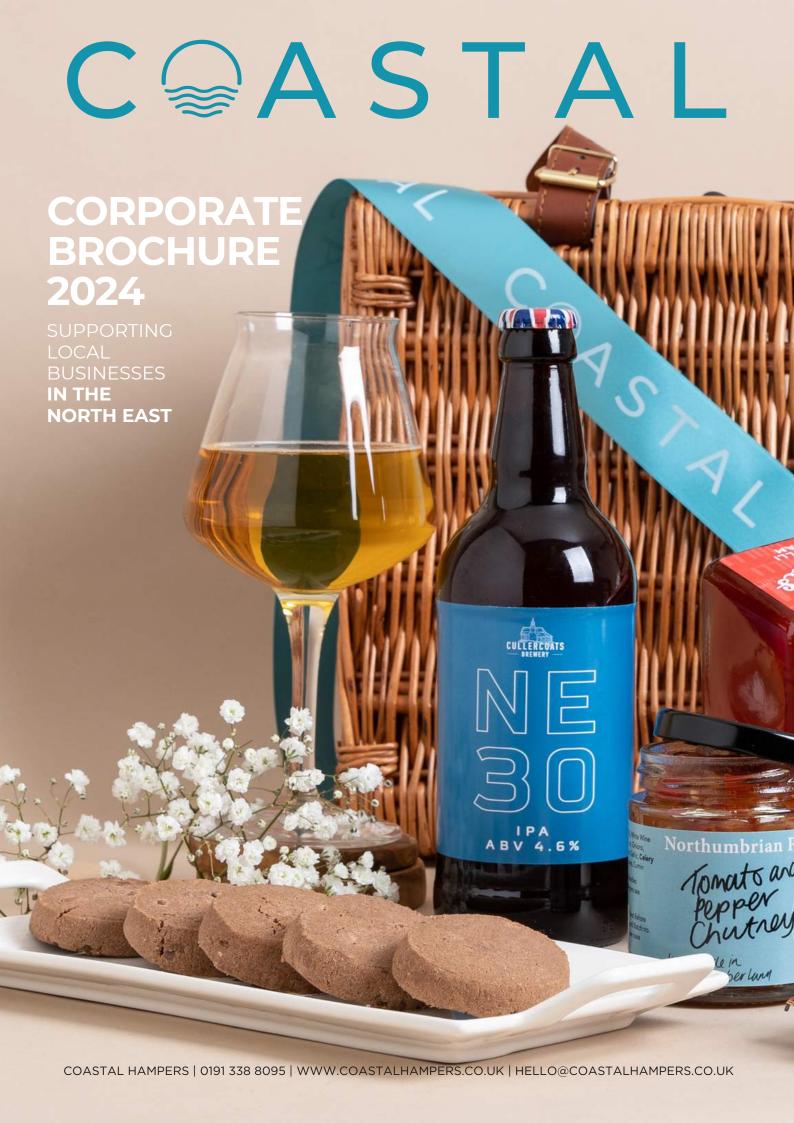

#### The Mini Gift Box

£20

Code: TMGB

A perfect mini hamper filled with local products.

Gift Box, Coffee, Shortbread, Chocolate Biscuits, Chocolate Brownie, Tea, Beer/Prosecco

## The Festive Indulgent Gift Box

£30

Code: TFIGB

An indulgent festive gift box filled with local products.

Gift Box, Mince Pie, Shortbread, Chocolate Biscuits, Chocolate Brownie, Tea, Beer/Prosecco, Soft Drink, Chocolate Bar, Fudge

## The Selection Gift Box

£40

Code: TSGB

A perfect selection of locally sourced products.

Gift Box, Coffee, Shortbread, Chocolate Biscuits, Chocolate Brownie, Tea, Beer/Prosecco, Soft Drink, Chocolate Bar, Flapjack, Fudge, Jam, Crackers

## The Taste of the North East Gift Box

£50

Code: TOTNE

A taste of some of the finest products the North East has to offer

Gift Box, Coffee, Shortbread, Chocolate Biscuits, Chocolate Brownie, Tea, Beer/Prosecco, Soft Drink, Chocolate Bar, Flapjack, Fudge, Jam, Chutney, Crackers, Chocolate Treats

## The Pamper Gift Box

£50

Code: TPGB

A pamper showstopper gift box filled with local products.

Gift Box, Prosecco, Tea, Biscuits, Bath Dusts, Lip Balm, Hand Balm, Soap, Bath Bomb, Candle, Face Cloth