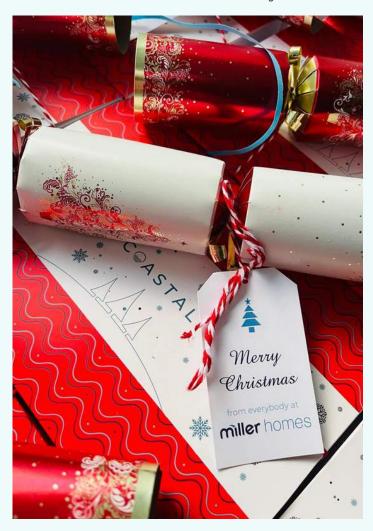

### **SEASONAL PACKAGING**

Seasonal packaging, specifically designed for the festive period. Designed by local people.

Created by local people.