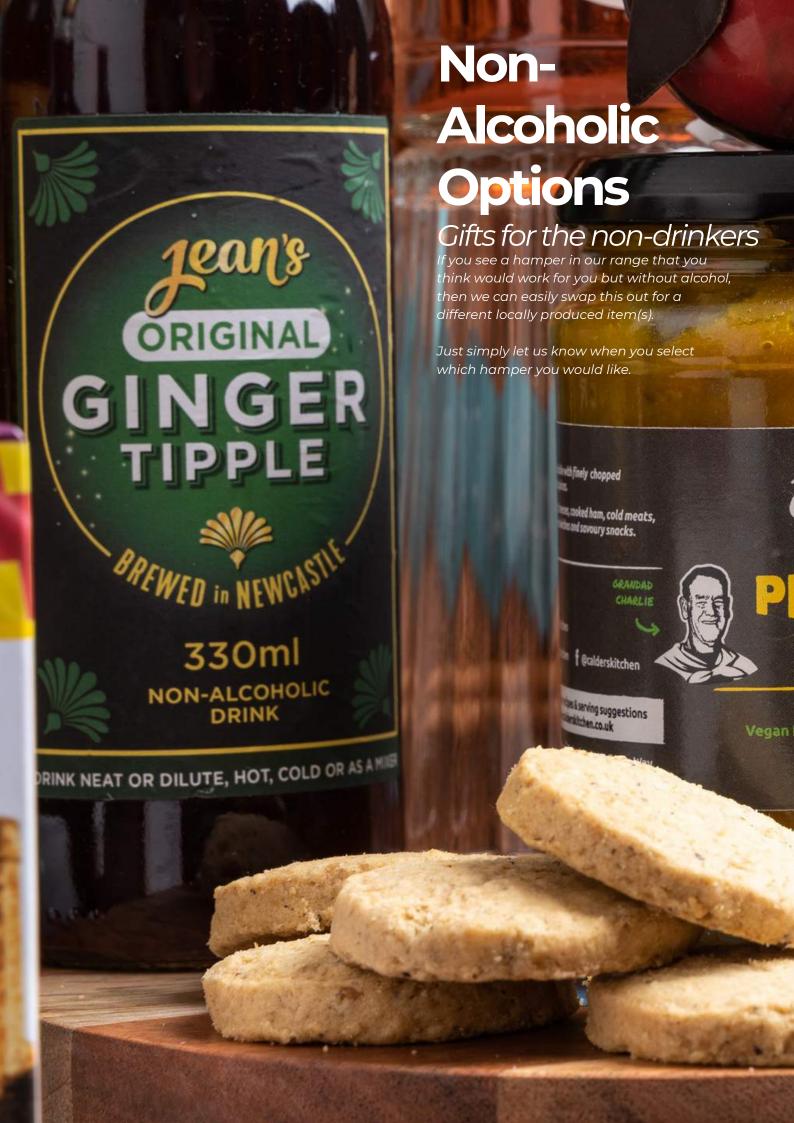

#### The North East Drink Hamper

£80

Code: TNEDH

A wide selection of locally alcoholic & non-alcoholic drinks from the region.

Wicker Basket, Wines, Beers, Ales, Gin, Rum, Mead, Ginger Tipple, Soft Drinks