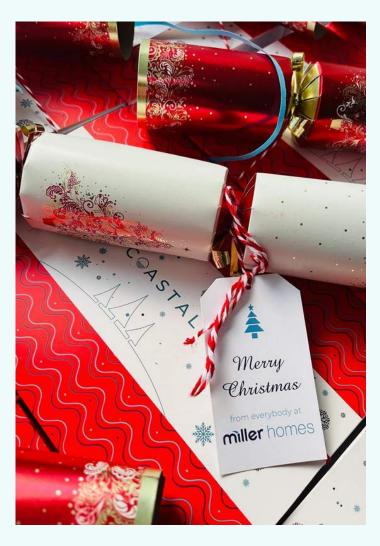

### **SEASONAL PACKAGING**

Seasonal packaging, specifically designed for the festive period. Designed by local people.

Created by local people.