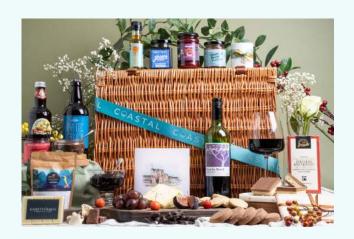

#### **HAMPERS**

FROM £60 - £100

# The Wine, Cheese & Chutney Hamper

£75

Code: TWCACH

The perfect pairing of wines, local cheeses and relishes.

Wicker Basket, Wine, Selection of Local Cheeses, Chutney, Jam, Crackers

#### The North East Drink Hamper

£80

Code: TNEDH

A wide selection of locally alcoholic & non-alcoholic drinks from the region.

Wicker Basket, Wines, Beers, Ales, Gin, Rum, Mead, Ginger Tipple, Soft Drinks