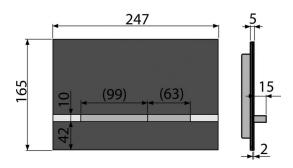

## Order number, Logistic information

|               |                           | Weight                       | Dimensions                  | Quantity           |
|---------------|---------------------------|------------------------------|-----------------------------|--------------------|
| Code          | EAN                       | (piece   packing   palett)   | (piece   packing)           | (packing   palett) |
| STRIPE-GL1204 | 8595580546205 Glass-black | 1,4106   14,1060   0,0000 kg | 255×85×175   590×390×240 mm | 10   280 pcs       |