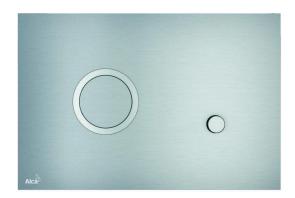

## Flush plate for pre-wall installation systems, alunox-matt/polished

#### **Features**

- Precise workmanship with laser technology
- Double-acting mechanical flushing
- Compatible with all Alcaplast pre-wall installation systems and cisterns for building into solid walls
- Material: anodized aluminum, stainless steel
- The mechanism is fully integrated into the wall
- Resistant to UV rays and external influences
- Surface finish: alunox-mat, Anti-fingerprint with surface treatment that eliminates fingerprint smudges
- The flush plate only slightly protrudes above the tiles
- Maintenance with common detergents used in the household for plumbing fixtures and bathroom accessories