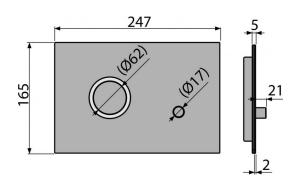

### Order number, Logistic information

|       |               | Weight                                                 | Dimensions                  | Quantity           |
|-------|---------------|--------------------------------------------------------|-----------------------------|--------------------|
| Code  | EAN           | (piece   packing   palett)                             | (piece   packing)           | (packing   palett) |
| STING | 8595580523688 | Alunox-matt/poli <b>sh@2</b> 04   9,2040   277,7100 kg | 255×85×175   595×245×395 mm | 10   280 pcs       |