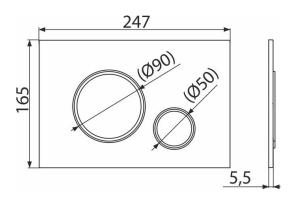

#### **Features**

- Double-acting mechanical flushing
- Compatible with all Alcaplast pre-wall installation systems and cisterns for building into solid walls
- Material: plastic
- Surface finish: white
- The flush plate thanks to its profile stands out only 5.5 mm above the tiles