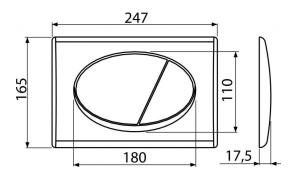

#### **Order number, Logistic information**

|           |              |               | Weight                                       | Dimensions                  | Quantity           |
|-----------|--------------|---------------|----------------------------------------------|-----------------------------|--------------------|
| Code      |              | EAN           | (piece   packing   palett)                   | (piece   packing)           | (packing   palett) |
| M71       |              | 8594045936209 | Chrome-polished0,3996   9,8400   295,5200 kg | 250×40×175   595×245×395 mm | 25   700 pcs       |
| Guarantee | Customs code |               |                                              |                             |                    |