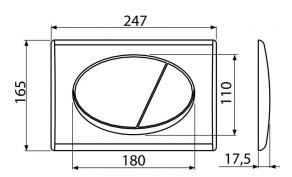

### Scope of supply

- Template for correct flush plate setup
- Flushing mechanism screws 2 pcs
- Flush plate
- Fixing frame of the flush plate
- Threaded frame clamp 2 pcs