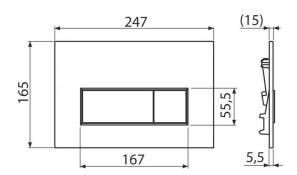

#### **Features**

- Double-acting mechanical flushing
- Compatible with all Alcaplast pre-wall installation systems and cisterns for building into solid walls
- Material: plastic
- Surface finish: white
- The flush plate thanks to its profile stands out only 5.5 mm above the tiles