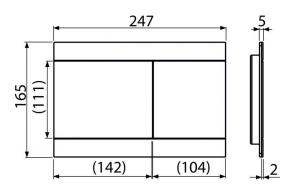

### Order number, Logistic information

| • · · · · · · · · · · · · · · · · · · · |               |                                                 |                             |                    |
|-----------------------------------------|---------------|-------------------------------------------------|-----------------------------|--------------------|
|                                         |               | Weight                                          | Dimensions                  | Quantity           |
| Code                                    | EAN           | (piece   packing   palett)                      | (piece   packing)           | (packing   palett) |
| FUN-WHITE                               | 8595580531164 | Inox-white polish&\$512   13,5100   398,3400 kg | 255×85×175   595×245×395 mm | 10   280 pcs       |