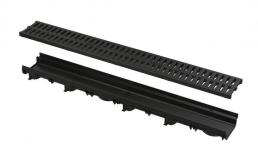

# **AVZ112-R501 Low**

Outdoor drain channel 60 mm with plastic frame and plastic grid A15

#### **Features**

- The drain can be simply cut in half to form two equal parts
- Material with UV stabilizer against aging, fading and degradation of plastic
- Material: polypropylene filled with talc resistant to mechanical, chemical and thermal damage
- Sophisticated and solid locking mechanism for simple connection of the individual drains
- Plastic grid inlet slot width 12 mm
- Easy access to the drainage channel simple cleaning
- Bottom outlet waste connection Ø110 mm
- Lock system allows easy connecting without additional fixing elements

#### Scope of supply

- Plastic grid load class A15
- Drain body with plastic frame