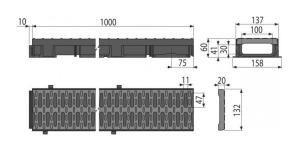

## Order number, Logistic information

|             |               | Weight                        | Dimensions                   | Quantity           |
|-------------|---------------|-------------------------------|------------------------------|--------------------|
| Code        | EAN           | (piece   packing   palett)    | (piece   packing)            | (packing   palett) |
| AVZ112-R501 | 8595580572181 | 1,3160   1,3160   184,5000 kg | 1010×137×60   1010×137×60 mm | 1   125 pcs        |

### **Technical specifications**

- Total installation height 60 mm
- Waste pipe diameter 110 mm