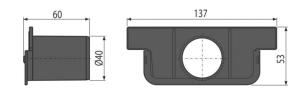

## Order number, Logistic information

|           |               | Weight                       | Dimensions                 | Quantity           |
|-----------|---------------|------------------------------|----------------------------|--------------------|
| Code      | EAN           | (piece   packing   palett)   | (piece   packing)          | (packing   palett) |
| AVZ-P018  | 8595580572587 | 0,0530   1,5900   65,5200 kg | 137×53×60   590×390×240 mm | 30   840 pcs       |
| Guarantee | Norms         |                              |                            |                    |
| 2/2 years | EN 476        |                              |                            |                    |