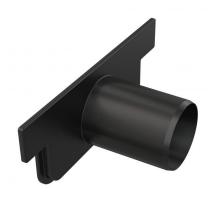

# **AVZ-P018 Low**

End cap to close the drain channel with inlet DN40

## Application

For connecting an inlet pipe of DN40 For low outdoor drains

For closing off the end of the low drain channel

# Features

 Material with UV stabilizer against aging, fading and degradation of plastic Material: polypropylene filled with talc resistant to mechanical, chemical and thermal damage

Scope of supply Water stopper with inlet pipe DN40