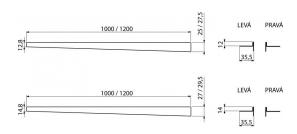

## Order number, Logistic information

|              |               | Weight                      | Dimensions          | Quantity           |
|--------------|---------------|-----------------------------|---------------------|--------------------|
| Code         | EAN           | (piece   packing   palett)  | (piece   packing)   | (packing   palett) |
| APZ902M/1200 | 8595580502867 | 0,3900   0,0000   0,0000 kg | 1200×36×27,5   – mm | 1   – pc           |

# **Technical specifications**

Flange height 12 mm