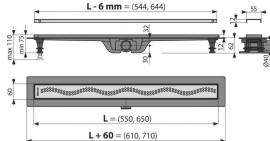

## **Technical specifications**

- Total installation height 75-110 mm
- Minimum thickness of concrete 62 mm
- Resistance of odour trap against the pressure 640 Pa
- Waste outlet diameter 40 mm
- Flow of the inlet grid 27 l/min
- Load class K3 300 kg
- Odor trap combined with a water seal 29 mm