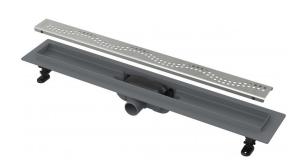

# **APZ8-650M Simple**

Shower drain with an edge for perforated grids

#### Application

For wheelchair access

For drainage of floor-level showers

For installation into open spaces or near the wall of the shower area

- Secure connection to the construction waterproofing system
- The combined odour trap (own protected patent solution) provides protection against the odours from the sewage even after the water dries out from the trap
- Material: polypropylene filled with talc resistant to mechanical, chemical and thermal damage
- Mechanically cleanable trap up to the waste pipe
- They are made of highly durable plastic that resists frost and chemistry
- Grid is included in packaging
- Self-adhesive tape for quality waterproofing
- Installation height from 62 mm
- Adjustable plastic anchoring legs 0–35 mm allowing fast and convenient installation, including the precise setting of the required level
- High resistance against chemicals

### Scope of supply

- Dismantling hook
- Fixation set for attaching the adjustable legs: screw 4.2×9.5 4 pcs Fixation set: screw Ø4,2×38 4 pcs, dowel Ø8 4 pcs
- Combined odour trap SMART
- Stainless steel perforated grid Simple 8 in matt with a protective film
- Self-adhesive waterproofing tape
- Height adjustable feet 2 pcs
- Linear shower drain