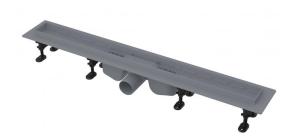

# APZ12-950 Optimal

Shower drain with an edge for perforated grids or tile embedding

## **Features**

- Secure connection to the construction waterproofing system
- Combined odour trap provides protection against odour from the sewage even after the water dries out from the waste
- Material: polypropylene filled with talc resistant to mechanical, chemical and thermal damage
- Mechanically cleanable trap up to the waste pipe
- Self-adhesive tape for quality waterproofing
- Installation height from 85 mm
- Adjustable plastic anchor legs 0-27 mm allowing fast and convenient installation, including the precise setting of the required level
- The high flow rate is achieved due to the double compartment trap system
- High resistance against chemicals

#### Scope of supply

- Fixing hardware for anchoring the adjustable legs: screw 4.2×9.5 8 pcs
- Fixation set: screw  $\emptyset 4.2 \times 38 8$  pcs, dowel  $\emptyset 8 8$  pcs
- Combined odour trap with an integrated seal
- Self-adhesive waterproofing tape
- Height adjustable feet 4 pcs
- Linear shower drain