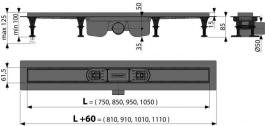

## **Technical specifications**

- Total installation height 100-127 mm
- Minimum thickness of concrete 85 mm
- Resistance of odour trap against the pressure 710 Pa
- Waste outlet diameter 50 mm
- Flow of the inlet grid 63 l/min
- Load class K3 300 kg
- Odor trap combined with a water seal 50 mm