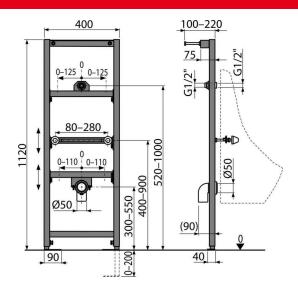

#### **Features**

- Material: powder-coated metal
- Adjustable telescopic feet, range 0-200 mm
- Adjustable waste 0-110 mm from centre
- Water connection adjustable 0–125 mm from center
- To connect the pressure urinal flusher ATS001
- Mounting pitch of the urinal is 80–280 mm

#### Height adjustable partitions Scope of supply

### ■ Fixing hardware for mounting the urinal: M10 screw – 2 pcs

- Fixation set: screw Ø8×60 4 pcs, dowel Ø12 4 pcs
- Covers for the fixing material
- Waste elbow HT 50 with seal
- Connection fittings G1/2"-G1/2"
- Self-supporting frame with a C-profile