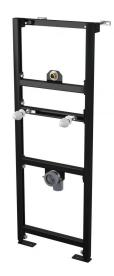

# **Mounting frame for urinal**

#### **Application**

For mounting in front of a support wall or in to a plaster board construction  $% \left( 1\right) =\left( 1\right) \left( 1\right) \left($ For mounting pressure flusher For wall-hung urinals

#### **Features**

- Material: powder-coated metal
- Adjustable telescopic feet, range 0-200 mm
- Adjustable waste 0-110 mm from centre
- Water connection adjustable 0–125 mm from center
- To connect the pressure urinal flusher ATS001
- Mounting pitch of the urinal is 80–280 mm