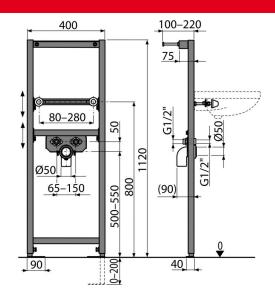

#### **Features**

- Material: powder-coated metal
- Adjustable telescopic feet, range 0–200 mm
- Water supply pitch 65–150 mm
- Washbasin mounting pitch 80–280 mm
- Self-supporting frame with a C-profile
- Height adjustable partitions

## Scope of supply

- Fixation material for washbasins: bolt M10×100 2 pcs
- Fixation set: screw Ø8×60 4 pcs, dowel Ø12 4 pcs

**Customs code** 

Norms

EN 14688

- Covers for the fixing material
- Waste elbow HT 50 with seal
- Connection fittings G1/2"–G1/2"
- Mounting frame