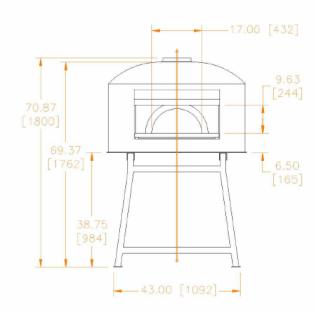

## WEIGHT: 1180 LBS

We make every effort to provide accurate information regarding dimension information. Please note that due to the artisan nature of the manufacturing process, from time to time, product sizing and ship weight may vary slightly.

### **CLEARANCES**

Minimum clearance of the oven (built-in or standalone) to combustible materials are as follows:

Top: 14" (356 mm) Back & Sides: 1" (25 mm)

- Non-combustible flooring must extend out at least 36" (914 mm) from oven opening and at least 30" (762 mm) to each side of the opening.
- Do not fill required air space with insulation or other materials.