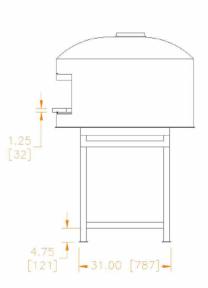

### **CLEARANCES**

Minimum clearance of the oven (built-in or standalone) to combustible materials are as follows:

Top: 14" (356 mm) Back & Sides: 1" (25 mm)

- Non-combustible flooring must extend out at least 36" (914 mm) from oven opening and at least 30" (762 mm) to each side of the opening.
- Do not fill required air space with insulation or other materials.