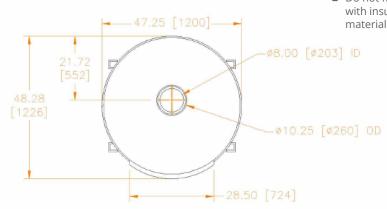

# 7 8"

**VENTILATION** 

FLUE COLLAR CONNECTION DIAMETER (INTERNAL)

This oven is supplied with an 18" tall chimney piece with a chimney cap & spark arrester. This may be removed and replaced with chimney material that is listed to the UL 103 HT chimney standard or equivalent standard per NFPA 211 & local codes. The chimney must terminate to a chimney cap with a UL listed spark arrester. Installation requirements may vary dependent upon the desired chimney run.