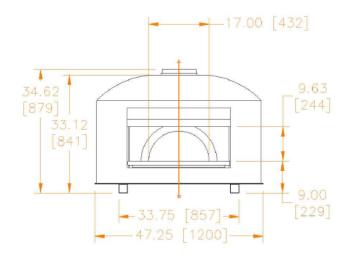

## **DETAILED SPECS**

WEIGHT: 990 LBS

We make every effort to provide accurate information regarding dimension information. Please note that due to the artisan nature of the manufacturing process, from time to time, product sizing and ship weight may vary slightly.

## **CLEARANCES**

Minimum clearance of the oven (built-in or standalone) to combustible materials are as follows:

Top: 14" (356 mm) Back & Sides: 1" (25 mm)

- Non-combustible flooring must extend out at least 36" (914 mm) from oven opening and at least 30" (762 mm) to each side of the opening.
- Do not fill required air space with insulation or other