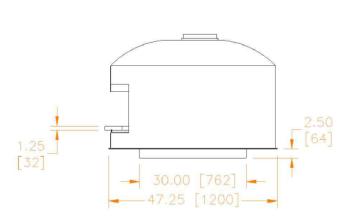

## **DETAILED SPECS**

WEIGHT: 990 LBS

We make every effort to provide accurate information regarding dimension information. Please note that due to the artisan nature of the manufacturing process, from time to time, product sizing and ship weight may vary slightly.

## **CLEARANCES**

Minimum clearance of the oven (built-in or standalone) to combustible materials are as follows:

Top: 14" (356 mm) Back & Sides: 1" (25 mm)

- Non-combustible flooring must extend out at least 36" (914 mm) from oven opening and at least 30" (762 mm) to each side of the opening.
- Do not fill required air space with insulation or other