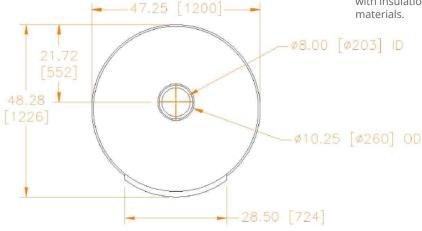

## **VENTILATION**

FLUE COLLAR CONNECTION DIAMETER (INTERNAL)

This oven is supplied with an 18" tall chimney piece with a chimney cap & spark arrester. This may be removed and replaced with chimney material that is listed to the UL 103 HT chimney standard or equivalent standard per NFPA 211 & local codes. The chimney must terminate to a chimney cap with a UL listed spark arrester. Installation requirements may vary dependent upon the desired chimney run.