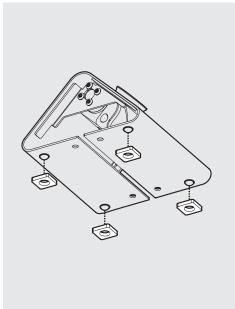

In the Box

Fixings List

\* Due to the modular nature of our product range
you may receive additional fixings in the fixings kit

Remove the End Plates from the Flip using the supplied tool.

If wishing to slide your Flip across your mounting surface, apply the supplied Felt Feet as shown.