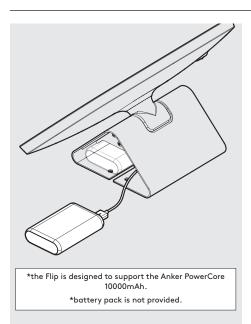

**9A** Connect the tablet power cable to its mains power source.

If installing a battery pack, connect the tablet cable and locate the pack into the Flip.

10

9B

Locate the Flip End Plates onto the Flip Base.