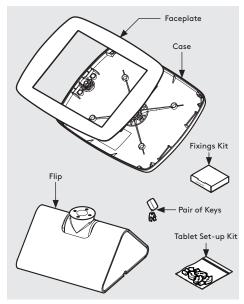

In the Box

Fixings List

\* Due to the modular nature of our product range
you may receive additional fixings in the fixings kit

Remove the End Plates from the Flip using the supplied tool.

If wishing to slide your Flip across your mounting surface, apply the supplied Felt Feet as shown.

Attach the Bouncepad Case to the Flip. Take care to ensure correct & full thread engagement.

Unlock & remove the Faceplate from the Bouncepad Case.

Install the Tablet Setup Kit. Each kit is specific per tablet device and Bouncepad Case.

Route the Bouncepad Cable through the Case and Flip - securing it with the Cable Clip.

7 Install and connect your chosen tablet into the Bouncepad Case.

Locate and lock the Bouncepad Faceplate to the Bouncepad Case securing your tablet.

**9A** Connect the tablet power cable to its mains power source.

If installing a battery pack, connect the tablet cable and locate the pack into the Flip.

10

9B

Locate the Flip End Plates onto the Flip Base.