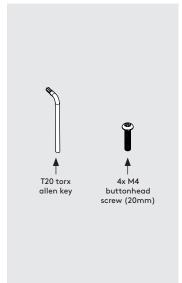

#### Tools Required:

All tools provided

Sheet Code: BP-IM-030\_REV1
Release Date: 25/09/2019

Copyright 2016 Spotspot Ltd. (T/A
Bouncepad) all rights reserved.
Confidential, no part of this publication
may be reproduced or transmitted in any
form without the written permission of the
copyright holder.

In the Box

Fixings List

\* Due to the modular nature of our product range
you may receive additional fixings in the fixings kit

Remove the End Plates from the Flip using the supplied tool.

If wishing to slide your Flip across your mounting surface, apply the supplied Felt Feet as shown.