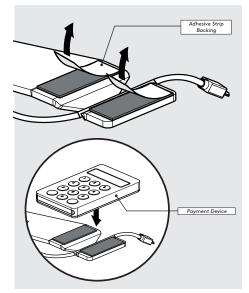

Route the Payment Device Charger Cable through the Self-Service Mount.

Remove the backing from Adhesive
Strips. With the cable resting in the
bend, centre your Payment Device and
firmly press down. Plug in the USB cable