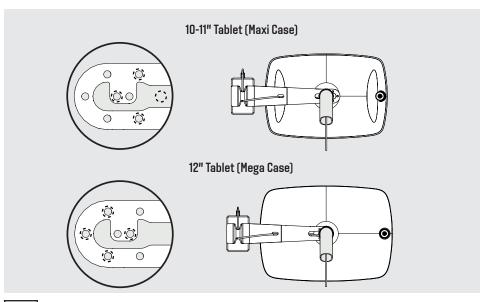

3

**5** Depending on the size of your tablet/case, note the mounting location.

Return to the Main Product Manual to complete the assembly.