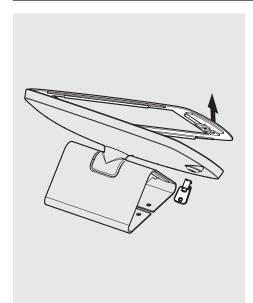

In the Box

Fixings List

\* Due to the modular nature of our product range
you may receive additional fixings in the fixings kit

Remove the End Plates from the Flip using the supplied tool.

If wishing to slide your Flip across your mounting surface, apply the supplied Felt Feet as shown.