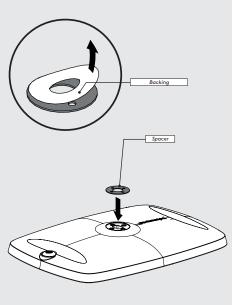

In the Box

Complete the steps for your chosen Stand up until the point of attaching the Case. Then turn to this Manual.

Remove the backing from the Spacer. Align with the screw holes on the Case and firmly stick down.