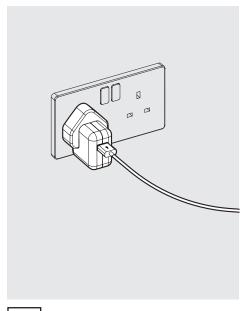

**9A** Connect the tablet power cable to its mains power source.

If installing a battery pack, connect the tablet cable and locate the pack into the Flip.

10

9B

Locate the Flip End Plates onto the Flip Base.