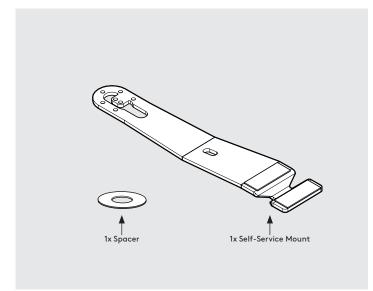

### **Self-Service Mount**

Sheet Code: BP-IM-075\_REV3
Release Date: 22/06/2022
Copyright 2022 Spotspot Ltd. (T/A
Bouncepad) all rights reserved.

Copyright 2022 posspot Ltd. (1/A Bouncepad) all rights reserved. Confidential, no part of this publication may be reproduced or transmitted in any form without the written permission of the copyright holder.

In the Box

Complete the steps for your chosen Stand up until the point of attaching the Case. Then turn to this Manual.

Remove the backing from the Spacer. Align with the screw holes on the Case and firmly stick down.