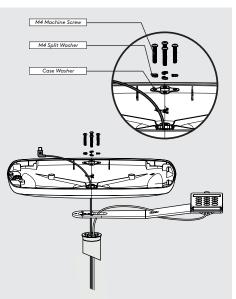

3

**5** Depending on the size of your tablet/case, note the mounting location.

Return to the Main Product Manual to complete the assembly.