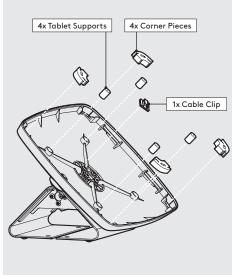

In the Box

Fixings List

\* Due to the modular nature of our product range
you may receive additional fixings in the fixings kit

Remove the End Plates from the Flip using the supplied tool.

If wishing to slide your Flip across your mounting surface, apply the supplied Felt Feet as shown.

Attach the Bouncepad Case to the Flip. Take care to ensure correct & full thread engagement.

Unlock & remove the Faceplate from the Bouncepad Case.

Install the Tablet Setup Kit. Each kit is specific per tablet device and Bouncepad Case.

Route the Bouncepad Cable through the Case and Flip - securing it with the Cable Clip.

7 Install and connect your chosen tablet into the Bouncepad Case.

Locate and lock the Bouncepad Faceplate to the Bouncepad Case securing your tablet.