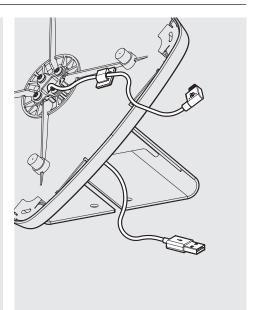

Route the Bouncepad Cable through the Case and Flip - securing it with the Cable Clip.

7 Install and connect your chosen tablet into the Bouncepad Case.

Locate and lock the Bouncepad Faceplate to the Bouncepad Case securing your tablet.