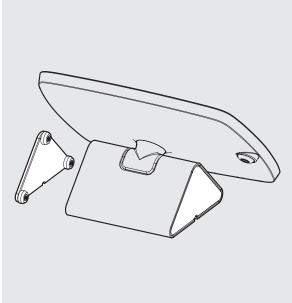

**9A** Connect the tablet power cable to its mains power source.

If installing a battery pack, connect the tablet cable and locate the pack into the Flip.

10

9B

Locate the Flip End Plates onto the Flip Base.