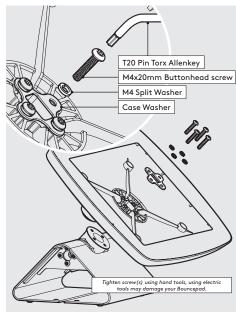

Attach the Bouncepad Case to the Flip. Take care to ensure correct & full thread engagement.

Unlock & remove the Faceplate from the Bouncepad Case.

Install the Tablet Setup Kit. Each kit is specific per tablet device and Bouncepad Case.