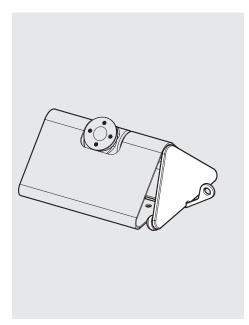

In the Box

Fixings List

\* Due to the modular nature of our product range
you may receive additional fixings in the fixings kit

Remove the End Plates from the Flip using the supplied tool.

If wishing to slide your Flip across your mounting surface, apply the supplied Felt Feet as shown.