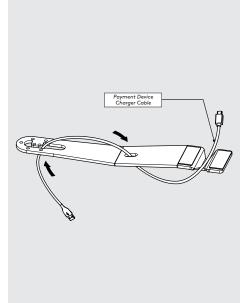

Route the Payment Device Charger Cable through the Self-Service Mount.

Remove the backing from Adhesive
Strips. With the cable resting in the
bend, centre your Payment Device and
firmly press down. Plug in the USB cable