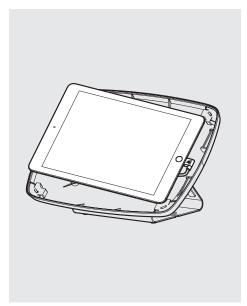

Route the Bouncepad Cable through the Case and Flip - securing it with the Cable Clip.

7 Install and connect your chosen tablet into the Bouncepad Case.

Locate and lock the Bouncepad Faceplate to the Bouncepad Case securing your tablet.

**9A** Connect the tablet power cable to its mains power source.

If installing a battery pack, connect the tablet cable and locate the pack into the Flip.

10

9B

Locate the Flip End Plates onto the Flip Base.