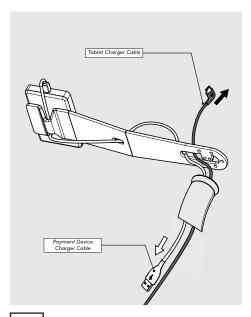

Route the Payment Device Charger Cable through the Self-Service Mount.

Remove the backing from Adhesive
Strips. With the cable resting in the
bend, centre your Payment Device and
firmly press down. Plug in the USB cable