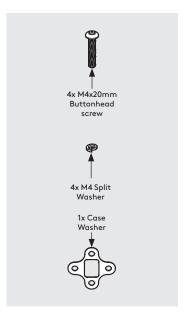

In the Box

Fixings List

\* Due to the modular nature of our product range
you may receive additional fixings in the fixings kit

Remove the End Plates from the Flip using the supplied tool.

If wishing to slide your Flip across your mounting surface, apply the supplied Felt Feet as shown.