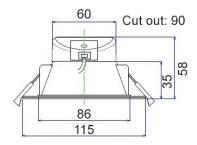

| Part No. | Description                          | Kelvin                 | Lumens                                                             | Watt | Product<br>Dimensions | Cut Out | Weight | Box<br>Dimensions | Carton<br>QTY |
|----------|--------------------------------------|------------------------|--------------------------------------------------------------------|------|-----------------------|---------|--------|-------------------|---------------|
| SMTNOVA1 | D/L LED SMART WH<br>RND DIMM TRI+RGB | RGB+<br>3000-<br>6500K | 750lm-3000K<br>820lm-6500K<br>60lm-Red<br>45lm-Blue<br>190lm-Green | 9W   | Ø115x58mm             | Ø90mm   | 0.23kg | 11.9x11.9x7.5cm   | 1/48          |