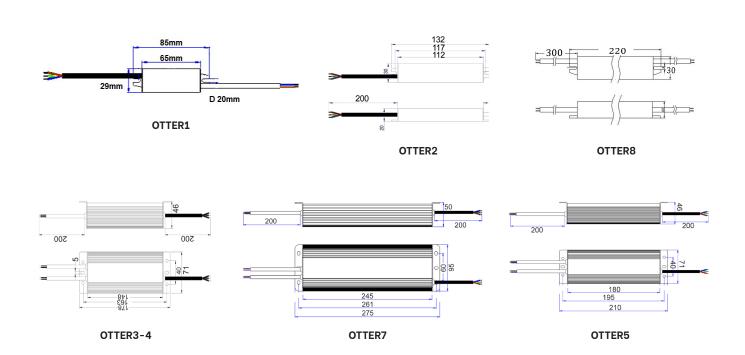

• Flex & Plug Included: 1.2m

| Part No. | Description       | Watt | Current | Load     | Min.Load<br>per Cable | Max.Load<br>per Cable | Dimensions  | Weight | Вох         | Carton<br>QTY |
|----------|-------------------|------|---------|----------|-----------------------|-----------------------|-------------|--------|-------------|---------------|
| OTTER1   | DRIVER LED 12V DC | 12W  | 0.15A   | 1.2-9.6W | 1.2W                  | 9.6W                  | 65x29x20mm  | 0.24kg | 23x7x5cm    | 1/25          |
| OTTER2   | DRIVER LED 12V DC | 20W  | 1.67A   | 2-16W    | 2W                    | 16W                   | 132x30x20mm | 0.23kg | 23x7x5cm    | 1/25          |
| OTTER8   | DRIVER LED 12V DC | 30W  | 2.5A    | 3-24W    | 3W                    | 24W                   | 182x30x20mm | 0.38kg | 23x7x5cm    | 1/25          |
| OTTER3   | DRIVER LED 12V DC | 50W  | 4.17A   | 5-40W    | 5W                    | 20W                   | 178x71x46mm | 0.26kg | 25x11x6.5cm | 1/10          |
| OTTER4   | DRIVER LED 12V DC | 100W | 8.3A    | 10-80W   | 10W                   | 40W                   | 178x71x46mm | 0.26kg | 26x11x6.5cm | 1/10          |
| OTTER5   | DRIVER LED 12V DC | 150W | 12.5A   | 15-120W  | 15W                   | 60W                   | 210x71x46mm | 1.1kg  | 25x11x7cm   | 1/10          |
| OTTER7   | DRIVER LED 12V DC | 300W | 25A     | 30-240W  | 30W                   | 120W                  | 275x95x50mm | 2.3kg  | 30x17x8cm   | 1/5           |

## For OTTER3, OTTER4, OTTER5 & OTTER7

These drivers are manufactured with a split cable format for carrying increased current for easier connection of multiple loads.

Each driver can be used:

- At full load capacity by connecting all cables to one terminal block
- With any combination of split cables (as long as the minimum and maximum loads below are adhered to)