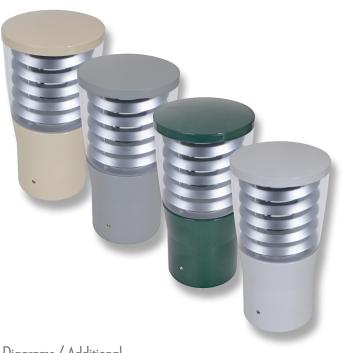

#### Description

Conical bollard head only to suit 76mm post. Featuring die-cast aluminium body. Available in Beige, Black, Silver, Green and White powdercoated finishes.

### Diagrams / Additional

| Ø108mm |       |
|--------|-------|
|        | 210mm |
| Ø83mm  |       |

| Item No. | Variant |       |        |       |       |
|----------|---------|-------|--------|-------|-------|
|          | Beige   | Black | Silver | Green | White |
| BL-300   | 10718   | 10719 | 10720  | 10721 | 10722 |