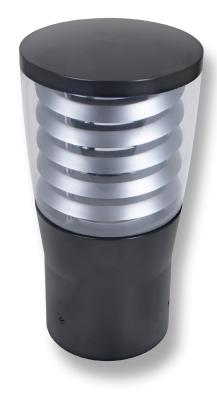

#### Description

Conical bollard head only to suit 76mm post. Featuring die-cast aluminium body. Available in Beige, Black, Silver, Green and White powdercoated finishes.

### Diagrams / Additional

| Ø108mm |       |
|--------|-------|
|        | 210mm |
| Ø83mm  |       |

| Item No. | Variant |       |        |       |       |
|----------|---------|-------|--------|-------|-------|
|          | Beige   | Black | Silver | Green | White |
| BL-300   | 10718   | 10719 | 10720  | 10721 | 10722 |