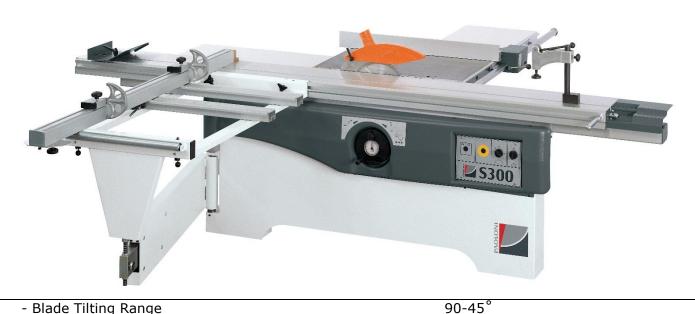

## **PAOLONI-ITALY**

CIRCULAR SAW MACHINE

MODEL: S300

With Independent Scorer

- Blade Tilting Range

- Max Cutting Height With Blade D.315 Mm

- Max Cutting Height With Blade At 45°

- Max Saw Blade Diameter/Hole

- Max Scoring Blade Diameter/Hole

- Saw Rotation Speed

- Driven Scoring Unit Rotation Speed

- Dust Extraction Outlet

- Max Squaring Capacity With Scoring Unit

- Cutting Width On Parallel Fence

- Main Motor Power

- Noise Level Acc. En27960 Standards

- Scoring Motor Power

- Max Squaring Opening Stops

Standard Equipment

- Carriage In Anodized Aluminium Alloy Sliding On High- Precision Adjustable Guides In

Ardened And Ground Steel

- Saw Table Side Extension

- Guard On Saw & Scoring Blades

- Anodized Aluminium Profiles

- Saw Fence With Rounded Bar

- Carriage Locking In Any Positions

Planer Motor

Thermal Overload Cutout Emergency Stop Button