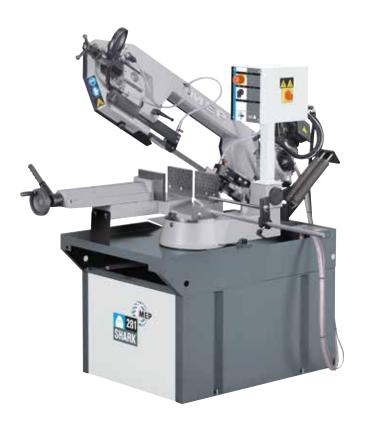

# <u>SHARK 281</u>

#### Serra manual de fita para corre de maciços, nossa BEST SELLER



#### **CUTTING RANGE**

| 0° / mm   | 250 | 230 | 280 x 200 |
|-----------|-----|-----|-----------|
| +45° / mm | 190 | 180 | 180 x 180 |
| +60° / mm | 120 | 110 | 110 x 110 |
|           |     |     |           |

Max. open vice

285 mm

### **PERFORMANCE CHARACTERISTICS**

| Blade size               | 2950 x 27 x 0.9 mm | Height of working table | 860 mm                     |
|--------------------------|--------------------|-------------------------|----------------------------|
| Blade speed              | 36 / 72 m/min      | Weight                  | 370 kg                     |
| Blade motor              | 1.5 / 1.8 Kw       | B                       | A = 1785 mm<br>B = 800 mm  |
| Capacity of coolant tank | 22 L               | 3                       | 1 = 1000 mm<br>2 = 1700 mm