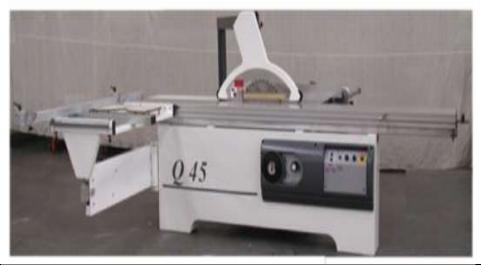

## PAOLONI-ITALY

CIRCULAR SAW MACHINE

MODEL: Q45

## With Electronic Height Adjustment

-Worktable Dimensions

-Carriage Dimensions

-Max Squaring Capacity With Scoring Unit

-Cutting Width On Parallel Fence

-Tilting Blade Range

-Max Cutting Height With Blade D.450 Mm

-Max Cutting Height W. Blade At 45° (D.450 Mm)

-Saw Rotation Speeds

-Dust Extraction Outlet On Machine Bed

-Main Motor Power

-Noise Level Acc. En27960 Standards

-Scoring Motor Power

-Max Squaring Opening With Stops

Standard Equipment

Guard With Arm Tilted Fixed Not Excluded Additional Table Simplified With Goniometer

-Anodized Aluminium Profiles

Carriage Unit And Undercarriage Locking In 2 Positions (Height 140 Mm)

Manual Star Delta Starting

Lightned Fence (50.5x56)

Back Table Extension Narrow

Guides On A Bar D40 Mm Without Micrometric Adjustment

Thermal Oveload Cutout From 7.5hp

Emergency Stop Button

1030x680 Mm 3200x350 Mm

3350mm 1300mm 0°-45°

155mm 110mm

3000/3600/4200 Rpm

D.120mm **11hp** 50hz 84.4-86.3 Db(A)

0.55kw (0.75hp)

3200mm