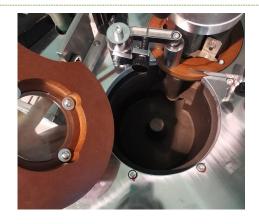

#### 4. 2 gluing rollers

2 gluing rollers are designed for straight edge and free-shaped edge