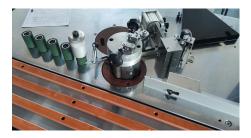

# Manual Edge Banding Machine MF80S

Nanxing Machinery Guangdong China

Find more: www.nanxingmac.com Follow us: Nanxing Machinery

## **Description**

- Friendly for curved and straight edge banding
- Teflon coated glue pot is easy to clean and with temperature control
- Steel table plate of high stiffness and flatness, long service life