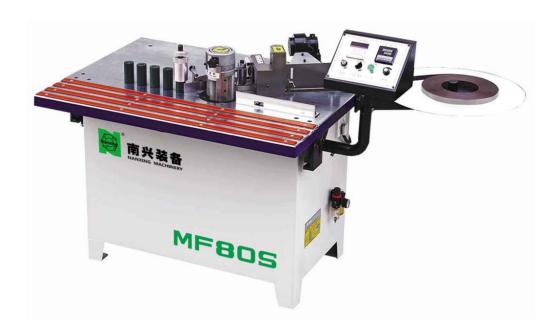

# Manual Edge Banding Machine MF80S

Nanxing Machinery Guangdong China

Find more: www.nanxingmac.com Follow us: Nanxing Machinery

## **Description**

- Friendly for curved and straight edge banding
- Teflon coated glue pot is easy to clean and with temperature control
- Steel table plate of high stiffness and flatness, long service life

## 1. Machine body

- Professional CNC metal processing machines are used to process the body and components to make sure perfect quality and detail.
- More than 20 years experience ensures stability and performance

## 2. Table plate

- Thick Steel table plate of high flatness and longer service life, avoid scrap on board's surface
- Front table is 45 degree adjustable is designed for inclined edge banding.

#### 3. Table presser

> Tape presser rollers are movable to suit different shape edge..

#### 4. 2 gluing rollers

2 gluing rollers are designed for straight edge and free-shaped edge

## 5. Tape cut

Cut tape after stepping on foot pedal switch

## 6. Glue pot

- > Teflon coated glue pot of larger capacity
- The glue pot cover is adiabatic and with glass to watch remained glue volume;