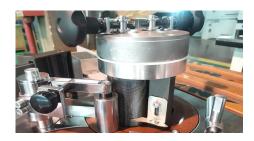

## 6. Glue pot

- > Teflon coated glue pot of larger capacity
- The glue pot cover is adiabatic and with glass to watch remained glue volume;