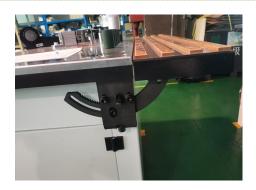

## 2. Table plate

- Thick Steel table plate of high flatness and longer service life, avoid scrap on board's surface
- Front table is 45 degree adjustable is designed for inclined edge banding.

#### 3. Table presser

> Tape presser rollers are movable to suit different shape edge..