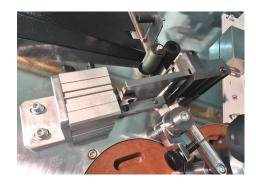

#### 3. Table presser

> Tape presser rollers are movable to suit different shape edge..