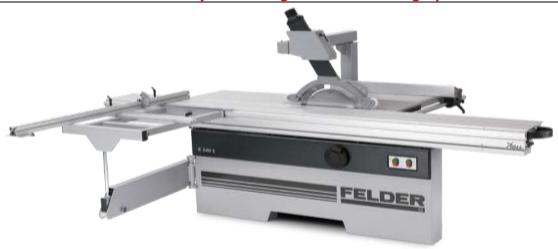

# **FELDER-AUSTRIA**

SLIDING TABLE PANEL SAW MACHINE

**MODEL: K 540 S** 

6 Year Warranty for Sliding Table + Tilting Spindle

### Saw and Scoring Unit

- ⇒ Sliding table saw with tilting saw blade (90°–45°), maximum cutting height **140 mm** with a 400 mm saw blade, 4000 rpm
- ⇒ (84) Micro adjustable rip fence
- ⇒ (75) Electronic scoring unit, dia. 120 mm with main saw blade dia. 315/350 mm
- ⇒ Cutting width 800 mm with full table, min. transport width 800 mm
- ⇒ (77) Rip capacity 1250 mm, min. transport width 800 mm
- ⇒ Overhead saw guard for 800 mm cutting width, swings away from the working area

### **Sliding Tables**

- ⇒ (135) Dimension sliding table XL, cutting length 3200 mm, anodised
- ⇒ Dimension sliding table anodised

## **Outrigger Tables and Crosscut Fences**

- ⇒ 1300 mm Outrigger table for 1300–3200 mm sliding tables, Series 500
- ⇒ Crosscut fence 2600 mm for outrigger table

#### General

- ⇒ Working height in mm 890
- ⇒ Min. transport width in mm 800
- ⇒ Extractor connection port diameter in mm on overhead saw guard 120/80
- ⇒ Weight, kg 680