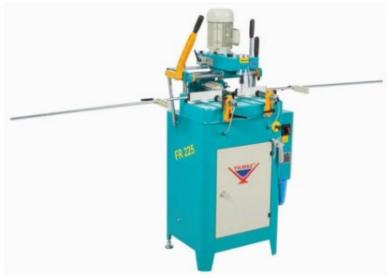

## YILMAZ – TURKEY TEMPLATE COPY ROUTER WITH TRIPLE HOLE DRILL MODEL: FR-225

## DESCRIPTION

It is used for the processing of slots for locks, drilling handles, hinges, espagnolette holes and opening water drain slot on PVC and aluminium profiles.

- > Opening locks, drilling handles, hinges, espagnolette holes etc. on PVC and aluminum profiles.
- Cast aluminum structure.
- Corrosion proof bearing shaft.
- Robust machine stand constructed from steel sheet.
- > Manual Triple Hole Drilling Mechanism.
- > Equipped with tools for triple drilling mechanism ( $2x \neq 10$ ,  $1x \neq 13$ mm).
- Equipped with Ø8 cutter tool.