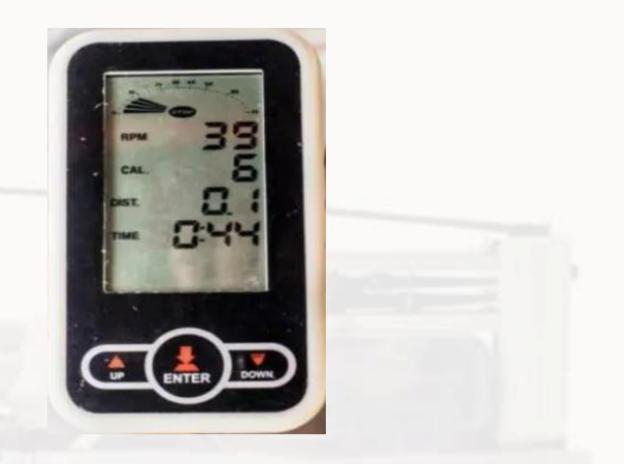

### **Standard Statistics**

**RPM** – Resolutions per Minute

CAL – Calories Consumed

**DIST** – Rowing Distance

TIME – Time Consumed