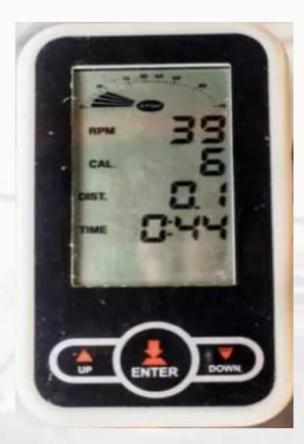

### **Standard Statistics**

**RPM** – Resolutions per Minute

CAL – Calories Consumed

**DIST** – Rowing Distance

TIME – Time Consumed