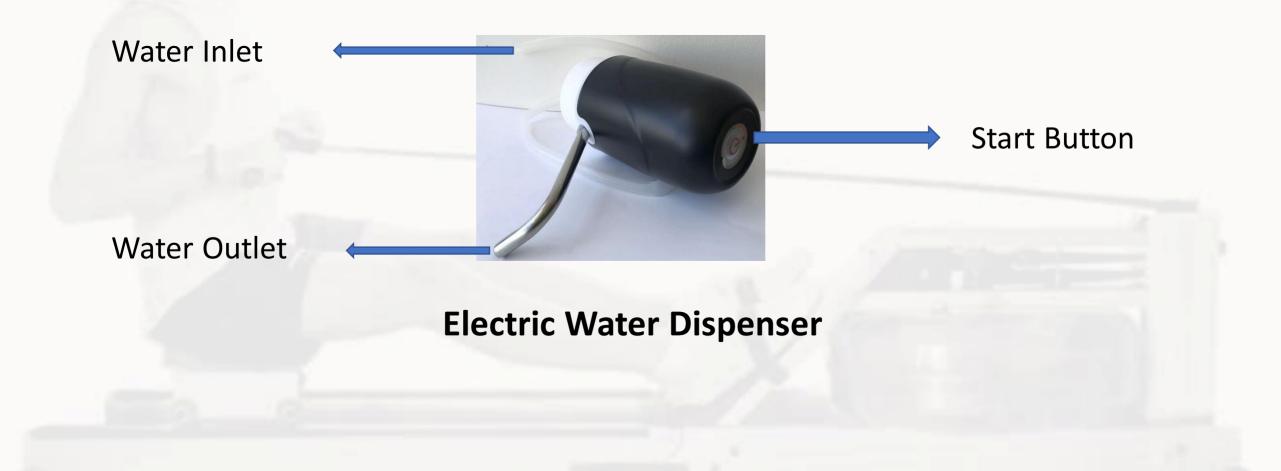

# Manual for Water Wooden Rowing Machine



## Manual for Water Wooden Rowing Machine

### **Standard Statistics**

**RPM** – Resolutions per Minute

CAL – Calories Consumed

**DIST** – Rowing Distance

TIME – Time Consumed



# **Manual for Water Wooden Rowing Machine**

## Set up Target

#### **Calory Target**

Step 1: Press ENTER and UPStep 2: When CAL number flashes, press UP or DOWN to set your target for calories to be consumed

### Rowing Distance Target

Step 1: Press ENTER and UPStep 2: When CAL number flashes, press ENTERStep 3: When DIST number flashes, press UP or DOWN to set your target for rowing distance

#### **Rowing Time Target**

Step 1: Press ENTER and UPStep 2: When CAL number flashes, press ENTER for twiceStep 3: When TIME number flashes, press UP or DOWN to set your target for rowing time