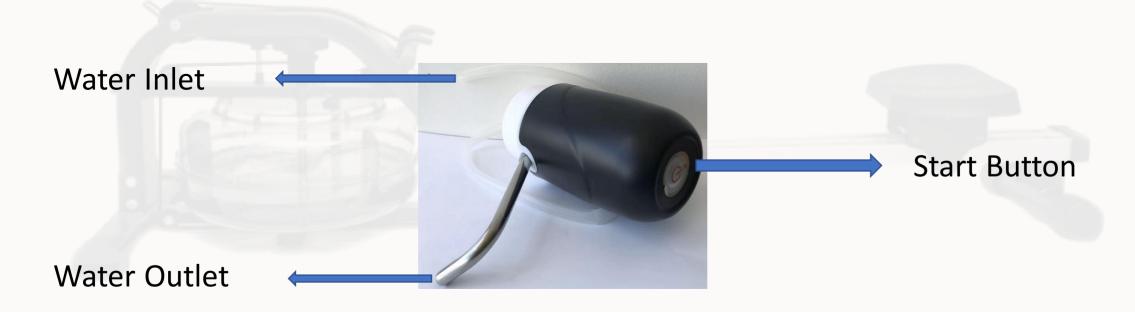

# Manual for Water Digital Rowing Machine



**Electric Water Dispenser** 

## **Manual for Water Digital Rowing Machine**

### **Standard Statistics**

RPM – Resolutions per Minute

CAL – Calories Consumed

DIST – Rowing Distance

TIME – Time Consumed



## **Manual for Water Digital Rowing Machine**

## **Set up Target**

### **Calory Target**

Step 1: Press ENTER and UP

Step 2: When CAL number flashes, press UP or DOWN to set your target for calories to be consumed

#### **Rowing Distance Target**

Step 1: Press ENTER and UP

Step 2: When CAL number flashes, press ENTER

Step 3: When DIST number flashes, press UP or DOWN to set your target for rowing distance

#### **Rowing Time Target**

Step 1: Press ENTER and UP

Step 2: When CAL number flashes, press ENTER for twice

Step 3: When TIME number flashes, press UP or DOWN to set