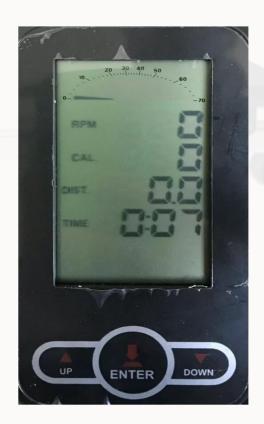

### **Standard Statistics**

RPM – Resolutions per Minute

CAL – Calories Consumed

DIST – Rowing Distance

TIME – Time Consumed