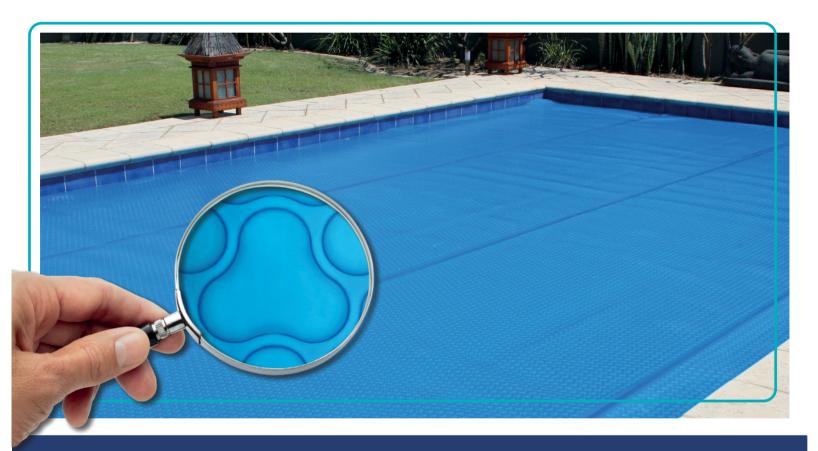

• Elite Triple Cell® is the first purposed designed and manufactured pool blanket... It breaks away from the traditional 'bubble wrap' style and its problems. Elite Triple Cell® is a world's first' and it's only available from Elite!

### • ELITE TRIPLE CELL ® GOES 'SOLAR'

Triple Cell® is a solar cell that acts as a collector of energy. This energy is transformed to heat the water better.

• Elite Triple Cell® provides better all round insulating performance due to its greater still "air zone". Its unique cell design also offers more protection from chlorine attack and harmful UV rays.

## • ELITE TRIPLE CELL ® IS THICKER... UP TO 60% THICKER ON THE BASE

The manufacturing process of Triple Cell® ensures a more uniform thickness at the side, top and base of the cell... Unlike bubble, where the thickness can be inconsistent with less life expectancy. Elite Triple Cell® will have a long happy life.