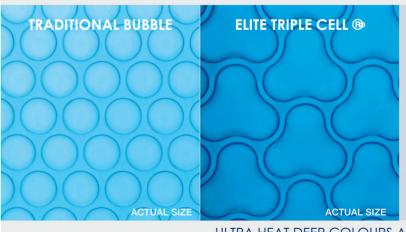

## A LONGER LIFE & BETTER PERFORMANCE HERE'S WHY

- 1 Elite Triple Cell® is = 3 standard round bubbles. The more contact with the water = better heating, better insulation and the pool stays warmer for longer...that's Elite Triple Cell®
- With Traditional Bubble, performance is reduced due to the shaped "dead zone" between the bubbles not being in contact with the water
- Elite is proud to lead the world in pool blanket technology, made in Australia and exported to the world

ULTRA HEAT DEEP COLOURS ARE PROVEN TO HEAT BETTER