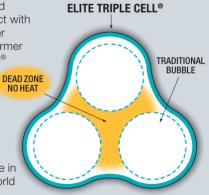

• Elite Triple Cell® is the first purposed designed and manufactured pool blanket... It breaks away from the traditional 'bubble wrap' style and its problems. Elite Triple Cell® is a world's first' and it's only available from Elite!

### • ELITE TRIPLE CELL ® GOES 'SOLAR'

Triple Cell® is a solar cell that acts as a collector of energy. This energy is transformed to heat the water better.

• Elite Triple Cell® provides better all round insulating performance due to its greater still "air zone". Its unique cell design also offers more protection from chlorine attack and harmful UV rays.

## A LONGER LIFE & BETTER PERFORMANCE HERE'S WHY

- 1 Elite Triple Cell® is = 3 standard round bubbles. The more contact with the water = better heating, better insulation and the pool stays warmer for longer...that's Elite Triple Cell®
- With Traditional Bubble, performance is reduced due to the shaped "dead zone" between the bubbles not being in contact with the water
- Elite is proud to lead the world in pool blanket technology, made in Australia and exported to the world