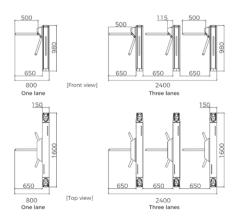

#### Technical Specifications

| Certification         | Conformity CE, ROHS                                   |
|-----------------------|-------------------------------------------------------|
| Communication         | Dry contact, relay signal, RS485                      |
| Frame material        | Brushed 304 stainless steel + high-end black painting |
| Arm material          | 304 stainless steel                                   |
| Dimensions            | 1600 * 150 * 980mm                                    |
| Net weight            | 65kg/unit                                             |
| Pitch width           | 650mm (standard), 1100mm (wheel chair)                |
| Pitch direction       | Unidirectional and Bidirectional                      |
| MCBF                  | 9 million                                             |
| Power supply          | AC220V/110V, 50/60Hz                                  |
| Operating voltage     | 24V DC                                                |
| Power consumption     | 20W                                                   |
| Operating temperature | -20 °C - 75 °C                                        |
| Operating humidity    | 0 ~ 95% (no freezing)                                 |
| Operating environment | Indoor / Outdoor                                      |
| Flow rate             | 40 persons per minute                                 |
| LED indicator         | Single blue LED strip (front+ top)                    |

### Dimensions (mm)