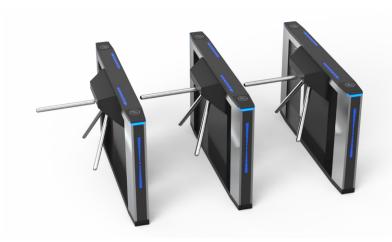

## **TAURI Tripod Turnstile**

### **Features**

- It is ideal for both indoors and outdoors.
- · You can choose between one-way or two-way.
- The top cover is made of black tempered glass.
- · Decorative LED light bar, gives a modern look.
- Automatic reset function: the turnstile will automatically lock within 5 sec. (can be adjusted) if the passenger delay is given to the input.
- It has standard relay signal, which can be integrated with any kind of third party access control system.