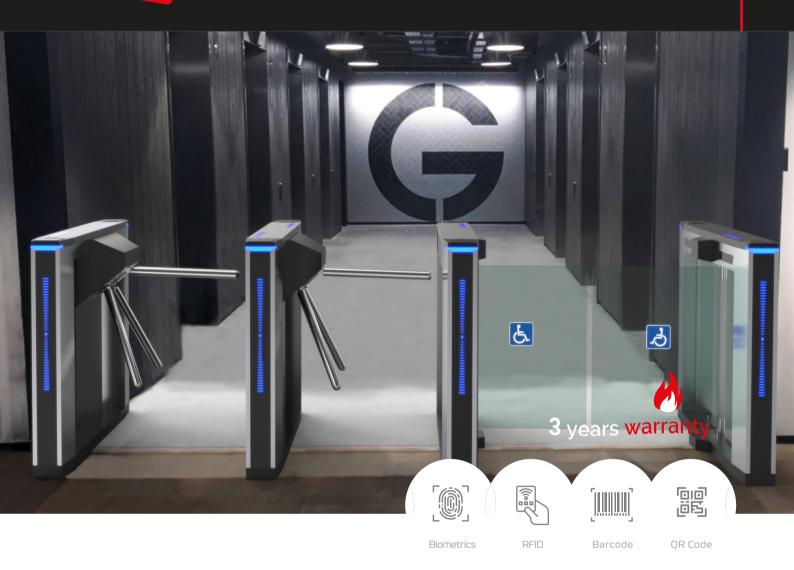

# Qualica-RD TAURI

Long-life performance, high reliability and fast response.

**Qualica-RD TAURI** is one of the most silent and robust tripod turnstile on the market, due to a technology that guarantees an average of **9 million steps** without impact on the "brushless" mechanics.

**3-year warranty.** Ideal for hotels, gyms, buildings, shopping malls, supermarkets, reception areas, etc.

## **TAURI Tripod Turnstile**