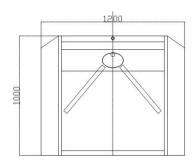

#### Technical specifications

| Frame material        | 304 stainless steel                           |
|-----------------------|-----------------------------------------------|
| Arm material          | stainless steel (red rubber padding optional) |
| Dimensions            | 1200 * 280 * 1000mm                           |
| Weight                | 50kg/pcs                                      |
| Pitch width           | 550mm (arm length: 500mm)                     |
| Pitch direction       | Unidirectional and Bidirectional              |
| MCBF                  | 5 million                                     |
| Power supply          | AC220V/110V, 50/60Hz                          |
| Operating voltage     | 24V DC                                        |
| Power consumption     | 20W                                           |
| Operating temperature | -15 °C - 60 °C                                |
| Operating humidity    | 0 ~ 95% (no freezing)                         |
| Operating environment | Indoor / Outdoor                              |
| People flow rate      | 35-40 persons per minute                      |
| LED indicator         | Yes                                           |
| Emergency             | Automatic arm drop when power off             |
| Communication         | Dry contact, relay signal, RS485              |

### Dimensions (mm)