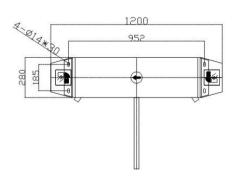

#### Technical specifications

| Frame material        | 304 stainless steel                           |
|-----------------------|-----------------------------------------------|
| Arm material          | stainless steel (red rubber padding optional) |
| Dimensions            | 1200 * 280 * 1000mm                           |
| Weight                | 50kg/pcs                                      |
| Pitch width           | 550mm (arm length: 500mm)                     |
| Pitch direction       | Unidirectional and Bidirectional              |
| MCBF                  | 5 million                                     |
| Power supply          | AC220V/110V, 50/60Hz                          |
| Operating voltage     | 24V DC                                        |
| Power consumption     | 20W                                           |
| Operating temperature | -15 °C - 60 °C                                |
| Operating humidity    | 0 ~ 95% (no freezing)                         |
| Operating environment | Indoor / Outdoor                              |
| People flow rate      | 35-40 persons per minute                      |
| LED indicator         | Yes                                           |
| Emergency             | Automatic arm drop when power off             |
| Communication         | Dry contact, relay signal, RS485              |

### Dimensions (mm)