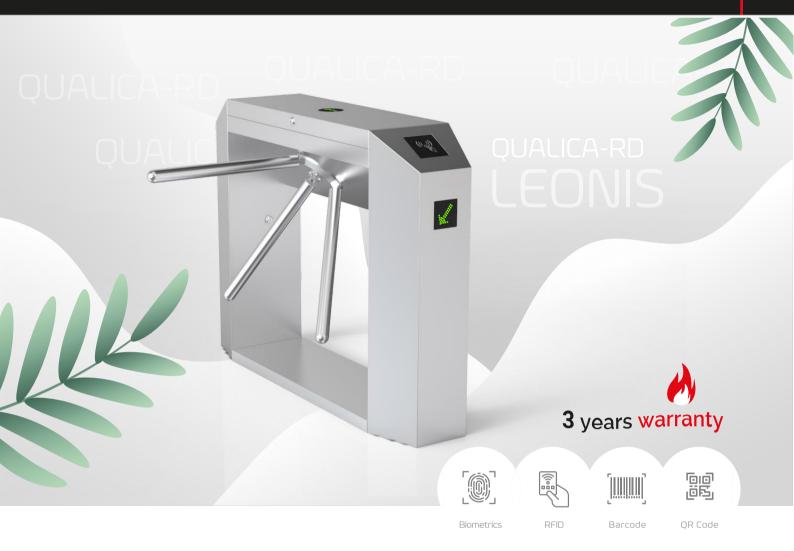

# Qualica-RD **LEONIS**

Fast, efficient, robust and elegant tripod turnstile.

**Qualica-RD LEONIS** is a tripod for access control with high performance and reliability. Its dimensions are reduced to adapt to spaces in the most optimal way. Easy to install and maintain.

**3-year warranty.** It is one of the quietest and most robust bi-directional lathes on the market, due to a technology that guarantees an average of **5 million steps** without impact on the "brushless" mechanics.

#### **Features**

- The body is rustproof, waterproof and durable.
- It is ideal for both indoor and outdoor use.
- Supports any type of external device (display, counter, facial recognition, push button, card collector, RFID wristband card collector, RFID wristband collector, coin inserter, barcode/QR reader, etc.).
- In case of emergency, the horizontal arms of the tripod will automatically lower to allow free passage.
- Anti-tail function: only one person passes at a time.