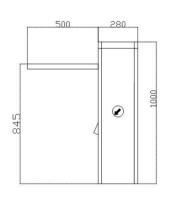

#### Technical specifications

| Frame material        | 304 stainless steel                           |
|-----------------------|-----------------------------------------------|
| Arm material          | stainless steel (red rubber padding optional) |
| Dimensions            | 1200 * 280 * 1000mm                           |
| Weight                | 50kg/pcs                                      |
| Pitch width           | 550mm (arm length: 500mm)                     |
| Pitch direction       | Unidirectional and Bidirectional              |
| MCBF                  | 5 million                                     |
| Power supply          | AC220V/110V, 50/60Hz                          |
| Operating voltage     | 24V DC                                        |
| Power consumption     | 20W                                           |
| Operating temperature | -15 °C - 60 °C                                |
| Operating humidity    | 0 ~ 95% (no freezing)                         |
| Operating environment | Indoor / Outdoor                              |
| People flow rate      | 35-40 persons per minute                      |
| LED indicator         | Yes                                           |
| Emergency             | Automatic arm drop when power off             |
| Communication         | Dry contact, relay signal, RS485              |

### Dimensions (mm)