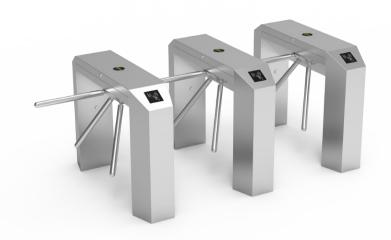

Ideal for accesses with buildings, museums, soccer stadiums, administrations, cinemas, gymnasiums, banks, etc.

## **LEONIS Tripod Turnstile**