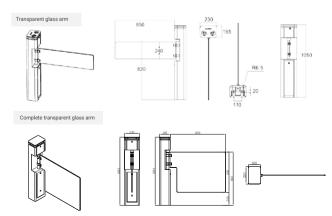

#### Technical specifications

| Certification                    | Compliance CE, ROHS                                                                |
|----------------------------------|------------------------------------------------------------------------------------|
| Communication                    | Dry contact, Relay signal, RS485                                                   |
| Material                         | 304 brushed stainless steel+ high-end black tempered glass                         |
| Arm material                     | 304 Stainless Steel or Plexiglas-transparency                                      |
| Dimension and Net Weight         | 230 * 165 * 1050mm / 25kg/pcs                                                      |
| Passage/arm Width                | ≤900mm/Stainless steel arm length: 900mm; Plexiglas-transparency arm length: 850mm |
| Passing Direction                | Single directional and Bi-directional                                              |
| MCBF                             | 10 million                                                                         |
| Power Supply                     | AC220V/110V, 50/60Hz                                                               |
| <b>Operation Voltage / Power</b> | 24V DC / 20W                                                                       |
| Operation Temperature            | -20 °C - 75 °C                                                                     |
| Operation Humidity               | 0 ~ 95% (No freeze)                                                                |
| Working Environment              | Indoor / Outdoor Waterproof                                                        |
| Flow Rate                        | 35~40 people per minute                                                            |
| LED Indicator                    | Unique blue LED strip                                                              |
| Emergency                        | Arms will open automatically                                                       |
| Flexibility                      | Integrate with any access control                                                  |

#### Dimensions (mm)

**M** Available in full glass.