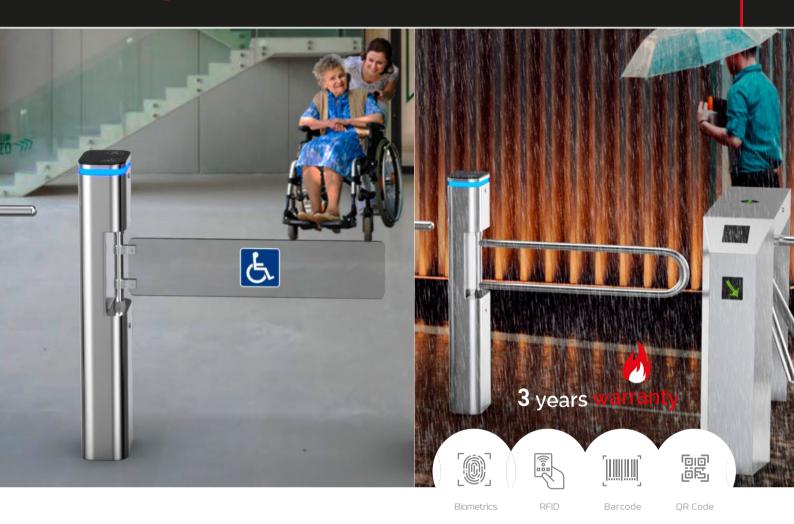

# Qualica-RD CAPELLA

The high quality waterproof Alien Gate (IP65)

**CAPELLA** is a **bidirectional turnstile** with selector, in case you want to parameterize unidirectionally, for high performance and high reliability access control. Silent and robust with a technology that guarantees an average of **10 million uses** without impact on the **"brushless"** mechanics.

**3-year warranty.** It has an arm of 850 or 900mm to allow the passage of **wheel-chairs** and **pedestrians with luggage.** With automatic reset function (parameterizable) if the user is delayed more than 5 seconds, LED indicator of entry and closing and easy installation and maintenance.

It is ideal for areas with pedestrian traffic: parks, schools, factories, libraries, cinemas, gyms, etc.

#### Technical specifications

| Certification                    | Compliance CE, ROHS                                                                |
|----------------------------------|------------------------------------------------------------------------------------|
| Communication                    | Dry contact, Relay signal, RS485                                                   |
| Material                         | 304 brushed stainless steel+ high-end black tempered glass                         |
| Arm material                     | 304 Stainless Steel or Plexiglas-transparency                                      |
| Dimension and Net Weight         | 230 * 165 * 1050mm / 25kg/pcs                                                      |
| Passage/arm Width                | ≤900mm/Stainless steel arm length: 900mm; Plexiglas-transparency arm length: 850mm |
| Passing Direction                | Single directional and Bi-directional                                              |
| MCBF                             | 10 million                                                                         |
| Power Supply                     | AC220V/110V, 50/60Hz                                                               |
| <b>Operation Voltage / Power</b> | 24V DC / 20W                                                                       |
| Operation Temperature            | -20 °C - 75 °C                                                                     |
| Operation Humidity               | 0 ~ 95% (No freeze)                                                                |
| Working Environment              | Indoor / Outdoor Waterproof                                                        |
| Flow Rate                        | 35~40 people per minute                                                            |
| LED Indicator                    | Unique blue LED strip                                                              |
| Emergency                        | Arms will open automatically                                                       |
| Flexibility                      | Integrate with any access control                                                  |