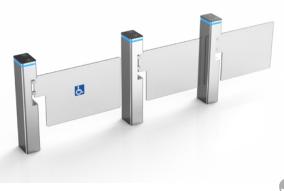

**3-year warranty.** It has an arm of 850 or 900mm to allow the passage of **wheel-chairs** and **pedestrians with luggage.** With automatic reset function (parameterizable) if the user is delayed more than 5 seconds, LED indicator of entry and closing and easy installation and maintenance.

It is ideal for areas with pedestrian traffic: parks, schools, factories, libraries, cinemas, gyms, etc.