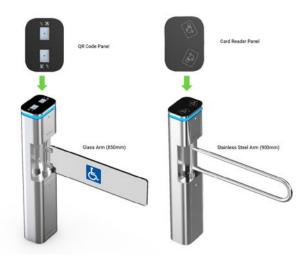

## **Features**

- The top cover is made of black tempered glass.
- The 230 wide cabinet is flexible to install RFID card reader.
  900 mm arm for wide passage, wheelchair, and pedestrians
- with large luggage can also pass.
- Decorative LED light bar, gives aesthetics and distinction.
- Automatic reset function: the turnstile arm will automatically lock within 5 sec. (can be adjusted) if passenger delay at the entrance.

#### Technical specifications

| Certification                    | Compliance CE, ROHS                                                                |
|----------------------------------|------------------------------------------------------------------------------------|
| Communication                    | Dry contact, Relay signal, RS485                                                   |
| Material                         | 304 brushed stainless steel+ high-end black tempered glass                         |
| Arm material                     | 304 Stainless Steel or Plexiglas-transparency                                      |
| Dimension and Net Weight         | 230 * 165 * 1050mm / 25kg/pcs                                                      |
| Passage/arm Width                | ≤900mm/Stainless steel arm length: 900mm; Plexiglas-transparency arm length: 850mm |
| Passing Direction                | Single directional and Bi-directional                                              |
| MCBF                             | 10 million                                                                         |
| Power Supply                     | AC220V/110V, 50/60Hz                                                               |
| <b>Operation Voltage / Power</b> | 24V DC / 20W                                                                       |
| Operation Temperature            | -20 °C - 75 °C                                                                     |
| Operation Humidity               | 0 ~ 95% (No freeze)                                                                |
| Working Environment              | Indoor / Outdoor Waterproof                                                        |
| Flow Rate                        | 35~40 people per minute                                                            |
| LED Indicator                    | Unique blue LED strip                                                              |
| Emergency                        | Arms will open automatically                                                       |
| Flexibility                      | Integrate with any access control                                                  |