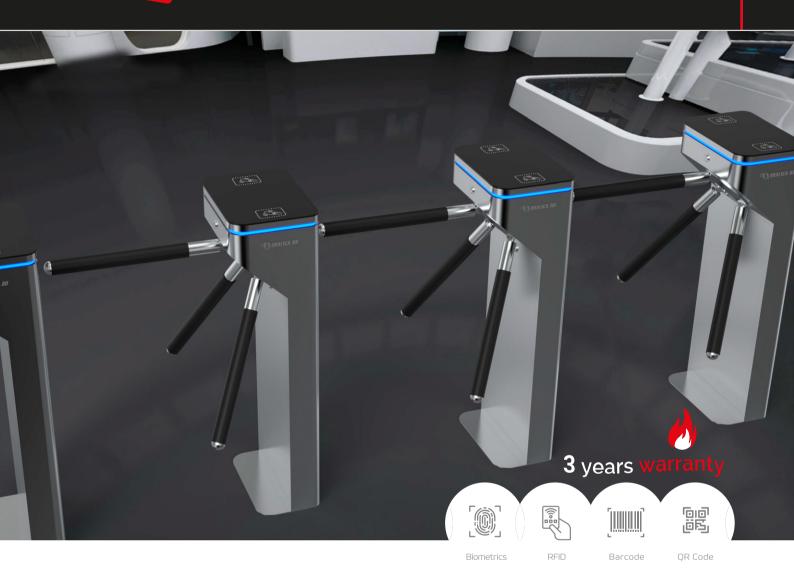

# Qualica-RD CANOPUS

The most technological and robust tripod on the market.

**Qualica-RD CANOPUS** is a tripod for access control with high performance and reliability. Its dimensions are reduced in order to adapt to spaces in the most optimal way.

It is one of the most silent and robust bi-directional turnstiles on the market, thanks to a technology that guarantees an average of **10 million uses** without impact on the **"brushless"** mechanics. **3-year warranty.** 

Ideal for hotels, gyms, buildings, shopping malls, supermarkets, reception areas, etc.

## QUALICA-RD **CANOPUS** Tripod