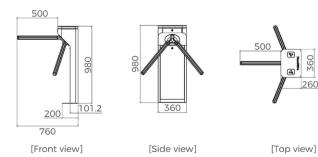

#### Technical Specifications

| Certification               | Compliance CE, ROHS                                           |
|-----------------------------|---------------------------------------------------------------|
| Communication               | Dry contact, Relay signal, RS485                              |
| Material                    | Polished 304 stainless steel + High-end black tempered glass  |
| Arm material                | 304 Stainless Steel with rubber protector                     |
| Dimensions and net weight   | 360 * 260 * 980 mm / 35kg/pcs                                 |
| Passage Width and direction | 550mm (Arm length: 500mm) / Monodirectional and Bidirectional |
| MCBF                        | 10 million                                                    |
| Power Supply                | AC220V/110V, 50/60Hz                                          |
| Operation Voltage           | 24V DC                                                        |
| Power Consumption           | 20W                                                           |
| Operation Temperature       | -20 °C - 75 °C                                                |
| Operation Humidity          | 0 ~ 95% (No freeze)                                           |
| Working Environment         | Indoor / Outdoor                                              |
| Flow Rate                   | 40 people per minute                                          |
| LED Indicator               | Unique blue LED strip (front+ top+side)                       |
| Emergency                   | Arms will drop down automatically                             |
| Flexibility                 | Integrate with any access control                             |

360 260

### **Dimensions (mm)**