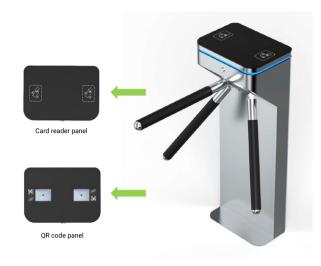

## **Features**

- Top cover is made of black tempered glass.
- Decorative LED light bar, gives a modern look.
- Automatic reset function: the turnstile arm will automatically lock within 5 sec (can be adjusted) if the passenger delay is given to the entrance.
- Multiple access controller boards, can be connected by TCP/IP through network cable.
- Control by central computer.
- Lathe circuit board is also with RS232 output, can be connected with mini PC.