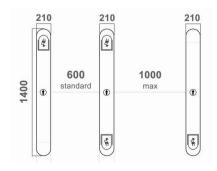

#### Technical specifications

| Frame material        | 304 stainless steel + Plexiglas arm + full glass on the side |
|-----------------------|--------------------------------------------------------------|
| Arm material          | Transparent Plexiglas                                        |
| Dimensions            | 1400 * 210 * 1000mm                                          |
| Net weight            | 65kg/unit (single core), 75kg/unit (double core)             |
| Pitch width           | 600mm (standard), 1000mm (wheelchair)                        |
| Pitch direction       | Monodirectional and Bidirectional                            |
| MCBF                  | 8 million                                                    |
| Power supply          | AC220V/110V, 50/60Hz                                         |
| Operating voltage     | 24V DC                                                       |
| Power consumption     | 40W                                                          |
| Operating temperature | -20 °C - 75 °C                                               |
| Operating humidity    | 0 ~ 95% (no freezing)                                        |
| Operating environment | Indoor / Outdoor                                             |
| Flow rate             | 35-40 persons per minute                                     |
| LED indicator         | Two LED indicators on top                                    |
| Infrared sensor       | 6 pairs                                                      |
| Emergency             | Automatic arm opening when power is disconnected             |
| Communication         | Dry contact, relay signal, RS485                             |
| Certification         | CE, RHOS compliance                                          |

### Dimensions (mm)