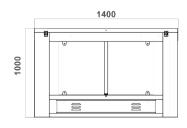

#### Technical specifications

| Frame material        | 304 stainless steel + Plexiglas arm + full glass on the side |
|-----------------------|--------------------------------------------------------------|
| Arm material          | Transparent Plexiglas                                        |
| Dimensions            | 1400 * 210 * 1000mm                                          |
| Net weight            | 65kg/unit (single core), 75kg/unit (double core)             |
| Pitch width           | 600mm (standard), 1000mm (wheelchair)                        |
| Pitch direction       | Monodirectional and Bidirectional                            |
| MCBF                  | 8 million                                                    |
| Power supply          | AC220V/110V, 50/60Hz                                         |
| Operating voltage     | 24V DC                                                       |
| Power consumption     | 40W                                                          |
| Operating temperature | -20 °C - 75 °C                                               |
| Operating humidity    | 0 ~ 95% (no freezing)                                        |
| Operating environment | Indoor / Outdoor                                             |
| Flow rate             | 35-40 persons per minute                                     |
| LED indicator         | Two LED indicators on top                                    |
| Infrared sensor       | 6 pairs                                                      |
| Emergency             | Automatic arm opening when power is disconnected             |
| Communication         | Dry contact, relay signal, RS485                             |
| Certification         | CE, RHOS compliance                                          |

### Dimensions (mm)