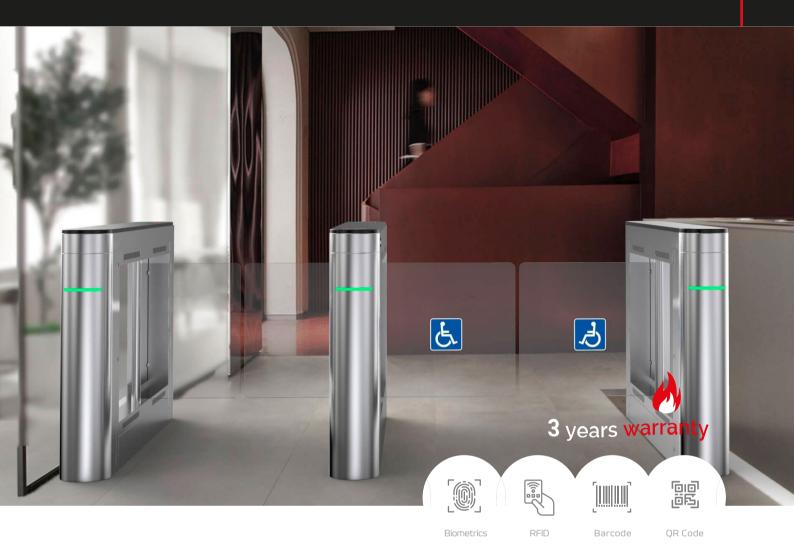

# Qualica-RD **ATRIA**

Access control in places with high aesthetic requirements; hotels, banks, etc.

**Qualica-RD ATRIA.** The advantage of this winch is that the passage width can reach 600mm-1000mm, which supports both standard type and special type. It is suitable for people with reduced mobility, wheelchair, bicycles and large volume luggage.

It is ideal for both indoor and outdoor use. Brushed stainless steel body, robust, rust-proof, waterproof and durable.

**3-year warranty.** Ideal for areas with general pedestrian traffic; parks, schools, factories, libraries, movie theaters, gymnasiums, etc.