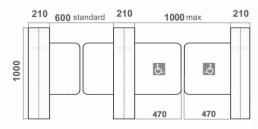

# Qualica-RD **ATRIA**

Access control in places with high aesthetic requirements; hotels, banks, etc.

**Qualica-RD ATRIA.** The advantage of this winch is that the passage width can reach 600mm-1000mm, which supports both standard type and special type. It is suitable for people with reduced mobility, wheelchair, bicycles and large volume luggage.

#### Technical specifications

| Frame material        | 304 stainless steel + Plexiglas arm + full glass on the side |
|-----------------------|--------------------------------------------------------------|
| Arm material          | Transparent Plexiglas                                        |
| Dimensions            | 1400 * 210 * 1000mm                                          |
| Net weight            | 65kg/unit (single core), 75kg/unit (double core)             |
| Pitch width           | 600mm (standard), 1000mm (wheelchair)                        |
| Pitch direction       | Monodirectional and Bidirectional                            |
| MCBF                  | 8 million                                                    |
| Power supply          | AC220V/110V, 50/60Hz                                         |
| Operating voltage     | 24V DC                                                       |
| Power consumption     | 40W                                                          |
| Operating temperature | -20 °C - 75 °C                                               |
| Operating humidity    | 0 ~ 95% (no freezing)                                        |
| Operating environment | Indoor / Outdoor                                             |
| Flow rate             | 35-40 persons per minute                                     |
| LED indicator         | Two LED indicators on top                                    |
| Infrared sensor       | 6 pairs                                                      |
| Emergency             | Automatic arm opening when power is disconnected             |
| Communication         | Dry contact, relay signal, RS485                             |
| Certification         | CE, RHOS compliance                                          |

### Dimensions (mm)