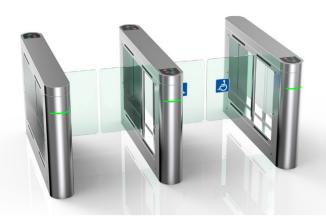

## **ATRIA Speed Turnstile**

### **Features**

- It has the fastest opening and closing speed, can be adjusted.
- It is ideal for both indoor and outdoor.
- Automatic reset function: the winch arm will automatically lock within 5 sec (can be adjusted) if the passenger delay is given to the entrance. Integrate with RFID, fingerprint and biometric reading device.
- In case of emergency, the arms will open automatically to allow free
- passage when power off.