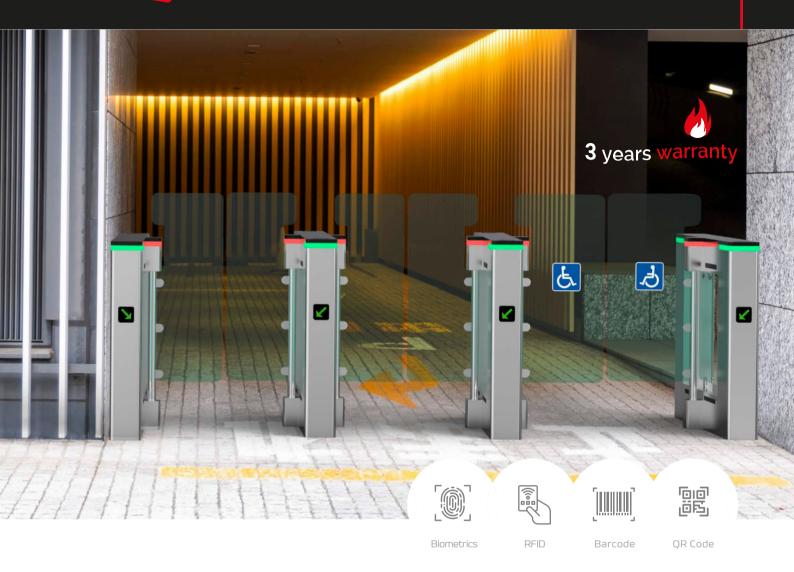

## Qualica-RD **ALHENA**

The height of the glass can be extended to 1.8m. for greater safety.

**Qualica-RD ALHENA.** Access control turnstile for pedestrian entry or exit in restricted areas, both directions. It has the fastest opening and closing speed rate: 0.2 seconds (adjustable).

The passage width reaches 600-1140mm, which is suitable for people with reduced mobility or pedestrians with bulky luggage. Brushed stainless steel body, robust, rustproof, waterproof and durable.

**3-year warranty.** It is ideal for areas with general pedestrian traffic; parks, schools, factories, libraries, cinemas, gymnasiums, etc.