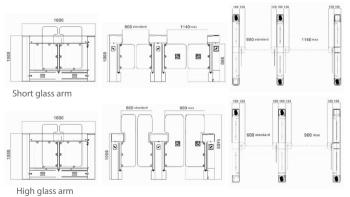

### Technical specifications

| Material of the structure | 304 stainless steel + Clear plexiglass arm + Tempered glass on the side |
|---------------------------|-------------------------------------------------------------------------|
| Dimensions                | 1600 * 160 * 1000mm                                                     |
| Net weight                | 75kg/unit (single core), 85kg/unit (double core)                        |
| Pitch width               | 600mm( standard), 1140mm (wheel chair)                                  |
| Arm height                | 900-1400mm (Max.)                                                       |
| Pitch direction           | Unidirectional and Bidirectional                                        |
| MCBF                      | 10 million                                                              |
| Power supply              | AC220V/110V, 50/60Hz                                                    |
| Operating voltage         | 24V DC                                                                  |
| Power consumption         | 40W                                                                     |
| Operating temperature     | -20 °C - 75 °C                                                          |
| Operating humidity        | 0 ~ 95% (no freezing)                                                   |
| Operating environment     | Indoor / Outdoor                                                        |
| Flow rate                 | 40-45 persons per minute                                                |
| LED indicator             | LED indicators on top                                                   |
| Infrared sensor           | 6 pairs                                                                 |
| Communication             | Dry contact, relay signal, RS485                                        |

#### Dimensions (mm)