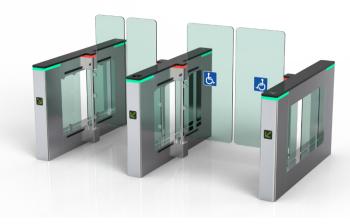

# QUALICA-RD ALHENA Speed turnstile

### **Features**

- It is ideal for both indoor and outdoor use.
- Long life performance and fast response.
- Automatic reset function: the turnstile arm will automatically lock within 5 sec (can be adjusted) if the passenger delay is given to the input.
- RFID, fingerprint and biometric reading device can be integrated.
- In case of emergency, the arms will open automatically to allow free passage (fire-fighting).