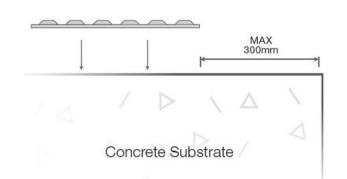

# **PRODUCT INFORMATION**

| PRODUCT         | STAINLESS STEEL TACTILE PLATE |
|-----------------|-------------------------------|
| CODE            | TI-T-SS-BC                    |
| MATERIAL        | 316 STAINLESS STEEL           |
| TOP PROFILE     | CARBORUNDUM INSERT            |
| DIMENSIONS      | 300MM X 600MM                 |
| PAD THICKNESS   | 1.6MM                         |
| WARRANTY        | 2 YEARS                       |
| SLIP RATING     | R13 RATING                    |
| CODE COMPLIANCE | AS/NZS1428.4.1:2009, BCA 2014 |
| FIXING METHOD   | ADHESIVE OR MECHANICAL FIXING |



### **INSTALLATION**

Fix with adhesive or mechanical



## HOW TO SPECIFY

COPY THE PREWRITTEN SPECIFICATION BELOW AND UPDATE ALL SECTIONS IN BRACKETS TO CREATE YOUR PROJECT SPECIFICATION

#### DESCRIPTION

ESAFETY SUPPLIES POLY HAZARD TACTILE IN (SPECIFY COLOUR), TI-PS-H (CODE). TO BE INSTALLED IN ACCORDANCE TO THE MANUFACTURERS INSTRUCTIONS IN ACCORDANCE TO THE AS/NZS 1248.1.4.2009.

#### **MANUFACTURER**

eSafety Supplies P: 1300 291 700

E: SALES@ESAFETYSUPPLIES.COM.AU W: WWW.ESAFETYSUPPLIES.COM.AU