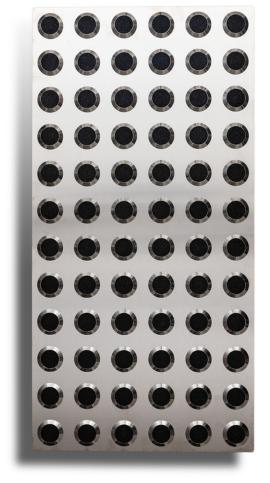

# **PRODUCT INFORMATION**

| PRODUCT         | STAINLESS STEEL TACTILE PLATE |
|-----------------|-------------------------------|
| CODE            | TI-T-SS-BC                    |
| MATERIAL        | 316 STAINLESS STEEL           |
| TOP PROFILE     | CARBORUNDUM INSERT            |
| DIMENSIONS      | 300MM X 600MM                 |
| PAD THICKNESS   | 1.6MM                         |
| WARRANTY        | 2 YEARS                       |
| SLIP RATING     | R13 RATING                    |
| CODE COMPLIANCE | AS/NZS1428.4.1:2009, BCA 2014 |
| FIXING METHOD   | ADHESIVE OR MECHANICAL FIXING |