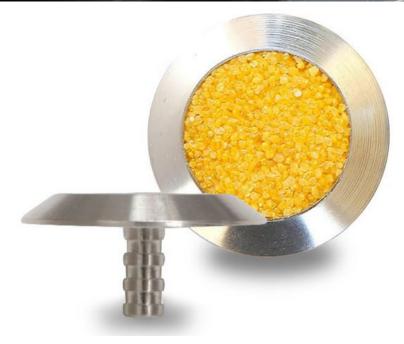

# PRODUCT INFORMATION

**PRODUCT** STAINLESS STEEL TACTILE STUD/YELLOW CARB

CODE TI-SS-YC

MATERIAL 316 STAINLESS STEEL

**DIMENSIONS** 6MM DIAMETER, 20MM LENGTH

**TOP PROFILE** CARBORUNDUM INSERT

**WARRANTY** 5 YEARS

**SLIP RATING** R13 RATING

**CODE COMPLIANCE** AS/NZS1428.4.1:2009, BCA 2014

**FIXING METHOD** ADHESIVE OR MECHANICAL