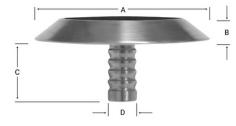

### **PROFILE**

| А | 35mm |
|---|------|
| В | 5mm  |
| С | 15mm |
| D | 6mm  |
|   |      |