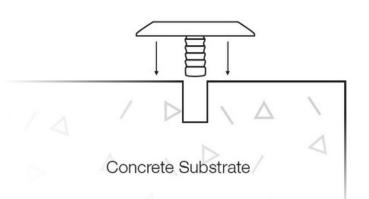

# PRODUCT INFORMATION

**PRODUCT** STAINLESS STEEL TACTILE STUD/YELLOW CARB

CODE TI-SS-YC

MATERIAL 316 STAINLESS STEEL

**DIMENSIONS** 6MM DIAMETER, 20MM LENGTH

**TOP PROFILE** CARBORUNDUM INSERT

**WARRANTY** 5 YEARS

**SLIP RATING** R13 RATING

**CODE COMPLIANCE** AS/NZS1428.4.1:2009, BCA 2014

**FIXING METHOD** ADHESIVE OR MECHANICAL

#### **TYPICAL INSTALLATION**

Fix with adhesive or mechanical





### **PROFILE**



| А | 35mm |
|---|------|
| В | 5mm  |
| С | 15mm |
| D | 6mm  |
|   |      |

## HOW TO SPECIFY

COPY THE PREWRITTEN SPECIFICATION BELOW AND UPDATE ALL SECTIONS IN BRACKETS TO CREATE YOUR PROJECT SPECIFICATION

### DESCRIPTION

ESAFETY SUPPLIES POLY HAZARD TACTILE IN (SPECIFY COLOUR), TI-PS-H (CODE). TO BE INSTALLED IN ACCORDANCE TO THE MANUFACTURERS INSTRUCTIONS IN ACCORDANCE TO THE AS/NZS 1248.1.4.2009.

### **MANUFACTURER**

eSafety Supplies P: 1300 291 700

E: SALES@ESAFETYSUPPLIES.COM.AU

W: WWW.ESAFETYSUPPLIES.COM.AU