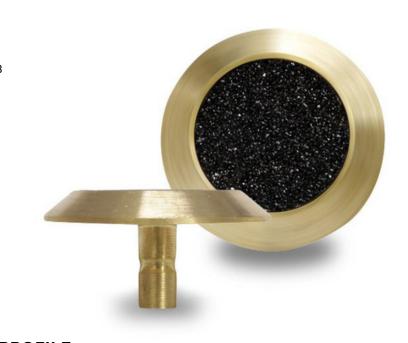

# PRODUCT INFORMATION

**PRODUCT** TACTILE INDICATOR STUD - BRASS/BLACK CARB CODE TI-B-BC **MATERIAL** CORROSION RESISTANCE GRADE D2 BRASS **DIMENSIONS** 6MM DIAMETER, 20MM LENGTH **TOP PROFILE** CARBORUNDUM INSERT 5 YEARS WARRANTY **SLIP RATING** R13

# **PROFILE**