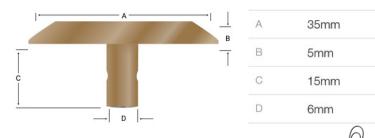

# PRODUCT INFORMATION

**PRODUCT** TACTILE INDICATOR STUD - BRASS/BLACK CARB CODE TI-B-BC **MATERIAL** CORROSION RESISTANCE GRADE D2 BRASS **DIMENSIONS** 6MM DIAMETER, 20MM LENGTH **TOP PROFILE** CARBORUNDUM INSERT 5 YEARS WARRANTY **SLIP RATING** R13

**CODE COMPLIANCE** AS/NZS1428.4.1:2009, BCA 2014

**FIXING METHOD** ADHESIVE OR MECHANICAL

### **TYPICAL INSTALLATION**

Fix with adhesive or mechanical





# **PROFILE**



# HOW TO SPECIFY

COPY THE PREWRITTEN SPECIFICATION BELOW AND UPDATE ALL SECTIONS IN BRACKETS TO CREATE YOUR PROJECT SPECIFICATION

#### DESCRIPTION

ESAFETY SUPPLIES POLY HAZARD TACTILE IN (SPECIFY COLOUR), TI-PS-H (CODE). TO BE INSTALLED IN ACCORDANCE TO THE MANUFACTURERS INSTRUCTIONS IN ACCORDANCE TO THE AS/NZS 1248.1.4.2009.

## **MANUFACTURER**

eSafety Supplies P: 1300 291 700

E: SALES@ESAFETYSUPPLIES.COM.AU

W: WWW.ESAFETYSUPPLIES.COM.AU