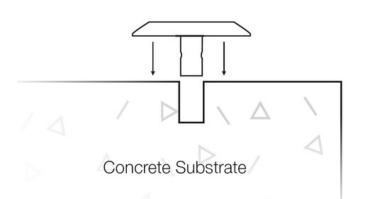

# PRODUCT INFORMATION

**PRODUCT** TACTILE INDICATOR STUD - BRASS/BLACK CARB CODE TI-B-BC **MATERIAL** CORROSION RESISTANCE GRADE D2 BRASS **DIMENSIONS** 6MM DIAMETER, 20MM LENGTH **TOP PROFILE** CARBORUNDUM INSERT 5 YEARS WARRANTY **SLIP RATING** R13

**CODE COMPLIANCE** AS/NZS1428.4.1:2009, BCA 2014

**FIXING METHOD** ADHESIVE OR MECHANICAL

### **TYPICAL INSTALLATION**

Fix with adhesive or mechanical





# **PROFILE**



# HOW TO SPECIFY

COPY THE PREWRITTEN SPECIFICATION BELOW AND UPDATE ALL SECTIONS IN BRACKETS TO CREATE YOUR PROJECT SPECIFICATION

#### DESCRIPTION

ESAFETY SUPPLIES POLY HAZARD TACTILE IN (SPECIFY COLOUR), TI-PS-H (CODE). TO BE INSTALLED IN ACCORDANCE TO THE MANUFACTURERS INSTRUCTIONS IN ACCORDANCE TO THE AS/NZS 1248.1.4.2009.

## **MANUFACTURER**

eSafety Supplies P: 1300 291 700

E: SALES@ESAFETYSUPPLIES.COM.AU

W: WWW.ESAFETYSUPPLIES.COM.AU