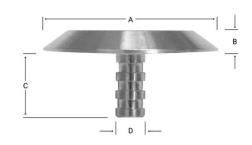

## **PROFILE**

| Α | 35mm |  |
|---|------|--|
| В | 5mm  |  |
| С | 15mm |  |
| D | 6mm  |  |