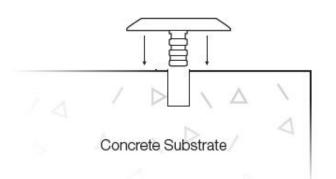

# **PRODUCT INFORMATION**

| PRODUCT         | STAINLESS STEEL TACTILE STUD  |
|-----------------|-------------------------------|
| CODE            | TI-SS                         |
| MATERIAL        | 316 STAINLESS STEEL           |
| DIMENSIONS      | 6MM DIAMETER, 20MM LENGTH     |
| TOP PROFILE     | CONCENTRIC RINGS, PLAIN SIDES |
| WARRANTY        | 5 YEARS                       |
| SLIP RATING     | R13 RATING                    |
| CODE COMPLIANCE | AS/NZS1428.4.1:2009, BCA 2014 |
| FIXING METHOD   | ADHESIVE OR MECHANICAL        |

### TYPICAL INSTALLATION

Fix with adhesive or mechanical





## **PROFILE**



| Α | 35mm |  |
|---|------|--|
| В | 5mm  |  |
| С | 15mm |  |
| D | 6mm  |  |

# HOW TO SPECIFY

COPY THE PREWRITTEN SPECIFICATION BELOW AND UPDATE ALL SECTIONS IN BRACKETS TO CREATE YOUR PROJECT SPECIFICATION

#### DESCRIPTION

ESAFETY SUPPLIES POLY HAZARD TACTILE IN (SPECIFY COLOUR), TI-PS-H (CODE). TO BE INSTALLED IN ACCORDANCE TO THE MANUFACTURERS INSTRUCTIONS IN ACCORDANCE TO THE AS/NZS 1248.1.4.2009.

### MANUFACTURER

eSafety Supplies P: 1300 291 700

E: SALES@ESAFETYSUPPLIES.COM.AU

W: WWW.ESAFETYSUPPLIES.COM.AU