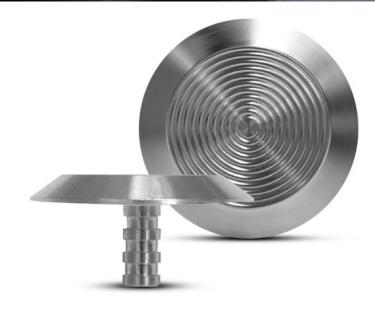

# **PRODUCT INFORMATION**

| PRODUCT         | STAINLESS STEEL TACTILE STUD  |
|-----------------|-------------------------------|
| CODE            | TI-SS                         |
| MATERIAL        | 316 STAINLESS STEEL           |
| DIMENSIONS      | 6MM DIAMETER, 20MM LENGTH     |
| TOP PROFILE     | CONCENTRIC RINGS, PLAIN SIDES |
| WARRANTY        | 5 YEARS                       |
| SLIP RATING     | R13 RATING                    |
| CODE COMPLIANCE | AS/NZS1428.4.1:2009, BCA 2014 |
| FIXING METHOD   | ADHESIVE OR MECHANICAL        |