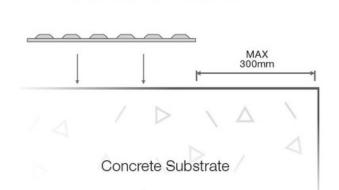

# PRODUCT INFORMATION

| PRODUCT         | STAINLESS STEEL TACTILE PLATE |
|-----------------|-------------------------------|
| CODE            | SS10RP3030                    |
| MATERIAL        | 316 STAINLESS STEEL           |
| TOP PROFILE     | CONCENTRIC RINGS, PLAIN SIDES |
| DIMENSIONS      | 300MM X 300MM                 |
| PAD THICKNESS   | 1.6MM                         |
| WARRANTY        | 2 YEARS                       |
| SLIP RATING     | R13 RATING                    |
| CODE COMPLIANCE | AS/NZS1428.4.1:2009, BCA 2014 |
| FIXING METHOD   | ADHESIVE OR MECHANICAL FIXING |
|                 |                               |



### **INSTALLATION**

Fix with adhesive or mechanical



## **HOW TO SPECIFY**

COPY THE PREWRITTEN SPECIFICATION BELOW AND UPDATE ALL SECTIONS IN BRACKETS TO CREATE YOUR PROJECT SPECIFICATION

#### DESCRIPTION

ESAFETY SUPPLIES POLY HAZARD TACTILE IN (SPECIFY COLOUR), TI-PS-H (CODE). TO BE INSTALLED IN ACCORDANCE TO THE MANUFACTURERS INSTRUCTIONS IN ACCORDANCE TO THE AS/NZS 1248.1.4.2009.

### MANUFACTURER

eSafety Supplies P: 1300 291 700

E: SALES@ESAFETYSUPPLIES.COM.AU W: WWW.ESAFETYSUPPLIES.COM.AU