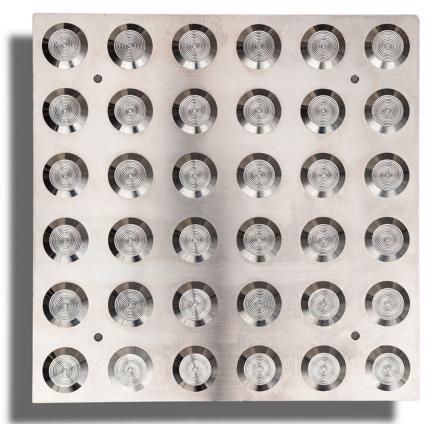

# PRODUCT INFORMATION

| PRODUCT         | STAINLESS STEEL TACTILE PLATE |
|-----------------|-------------------------------|
| CODE            | SS10RP3030                    |
| MATERIAL        | 316 STAINLESS STEEL           |
| TOP PROFILE     | CONCENTRIC RINGS, PLAIN SIDES |
| DIMENSIONS      | 300MM X 300MM                 |
| PAD THICKNESS   | 1.6MM                         |
| WARRANTY        | 2 YEARS                       |
| SLIP RATING     | R13 RATING                    |
| CODE COMPLIANCE | AS/NZS1428.4.1:2009, BCA 2014 |
| FIXING METHOD   | ADHESIVE OR MECHANICAL FIXING |
|                 |                               |