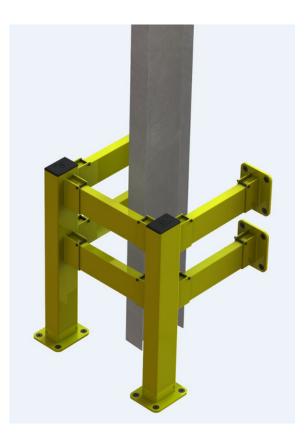

#### DESCRIPTION

The Unleashed Column Protectors safeguard your building's support columns and down-pipes from vehicle impact, preventing structural damage to your building as well as the risk of workplace injury. Structural columns are common in warehouse facilities and often situated near vehicle traffic.