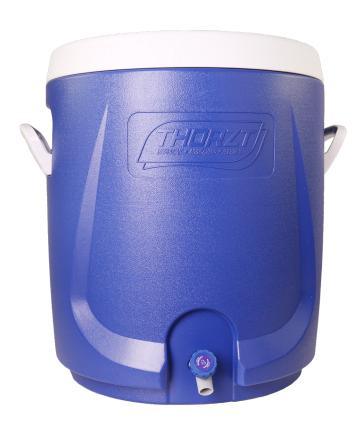

# 55L DRINKS COOLER

# DESCRIPTION

Stay hydrated with your personal 55L THORZT drink cooler.

#### **FEATURES & BENEFITS**

- Robust design with wide base for stability.
- Superior insulation to maintain coolness.
- Screw top lid to give wide access for ease of cleaning and filling with ice.
- Screw tap for consistent flow and drip free shut off.
- 55 litre capacity.
- Impact resistant exterior.
- BPA-free.

# PRODUCT DETAILS

Material Outer: HDPE

Material Inner: Polypropylene

Lid: Screw on Tap: Screw Turn Colour: Metallic Blue Weight (empty): 5kg Weight (full capacity): 60kg Circumference: 140cm

Height: 55cm