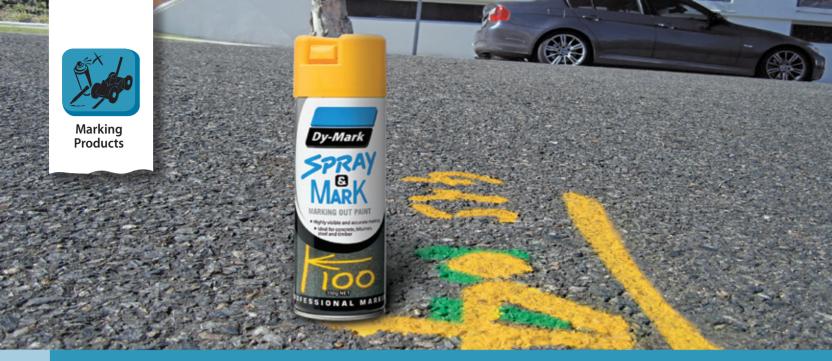

## **Spray & Mark**

Marking Out Paint 350g [Qty 12]

## Features & Benefits

- Premium marking out paint
- Toluene-free formula
- Designed for inverted use
- Bright colour range for highly visible marks
- Applications include construction, landscaping, civil works and surveying
- Unique spray pattern specifically designed for spot marking as well as 'writing' applications
- Suitable for use with Dy-Mark's Long Arm Handle and Spot Marking Handle
- Spray & Mark Holsters also available to provide easy access to your marking paint