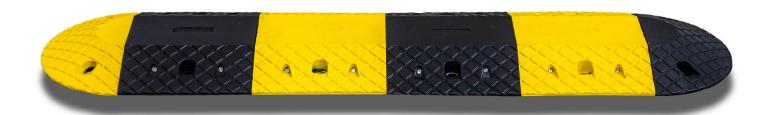

## Rubber **SPEED HUMP**

## PRODUCT INFORMATION

| SKU         | SH-R-50              | LENGTH   | 250MM  |
|-------------|----------------------|----------|--------|
| DESCRIPTION | RUBBER SPEED HUMP    | HEIGHT   | 50MM   |
| MATERIAL    | 100% RECYCLED RUBBER | WIDTH    | 350MM  |
| WEIGHT      | 7.5KG                | WARRANTY | 1 YEAR |

## **DESCRIPTION**

Our 50 Tonne speed hump is made from a high strength Rubber which are designed to sit flush together for easy bolt down installation Each piece is 250mm in lengths therefore 4 pieces making 1 meter in both yellow and black and are perfect for areas such as shopping centres, schools, car parks and other busy areas to slow traffic.