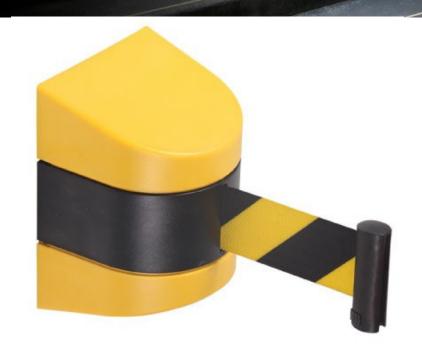

## PRODUCT INFORMATION

| PRODUCT    | Retractable Belt Barrier          |
|------------|-----------------------------------|
| CODE       | RBB-WM                            |
| MATERIAL   | Plastic and Woven nylon           |
| DIMENSIONS | 118mm (L) x 133mm (D) x 169mm (H) |
| COLOURS    | Plastic and Woven nylon           |

#### DESCRIPTION

Wall mounted retractable belt barriers feature tough ABS plastic housing. Woven nylon belt has black & yellow diagonal stripes to alert about hazards.