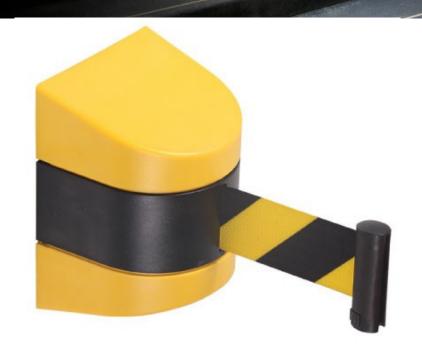

## PRODUCT INFORMATION

| PRODUCT    | Retractable Belt Barrier          |
|------------|-----------------------------------|
| CODE       | RBB-M                             |
| MATERIAL   | Plastic and Woven nylon           |
| DIMENSIONS | 118mm (L) x 133mm (D) x 169mm (H) |
| COLOURS    | Plastic and Woven nylon           |

#### DESCRIPTION

On the side of the ABS plastic housing and at the front of the belt are magnetic strips making this an ideal & easy solution to block off areas. Woven nylon belt has black & yellow diagonal stripes to alert about hazards.