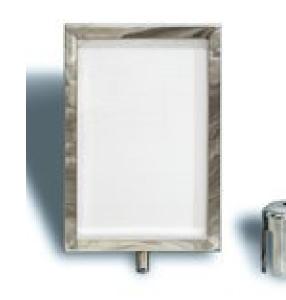

## A4 Sign Holder For Crowd Control Barrier -**Stainless Steel**

## PRODUCT INFORMATION

| PRODUCT    | A4 Sign Holder              |
|------------|-----------------------------|
| CODE       | RBA4S                       |
| MATERIAL   | STAINLESS STEEL             |
| FRAME SIZE | 297mm x 210mm (A4 Portrait) |
| COLOURS    | STAINLESS STEEL             |

## DESCRIPTION

Our A4 sign frames are designed for our crowd control barrier range. With an easy attachment design, you can add this A4 information sign on our retractable barriers and remove at anytime if required.