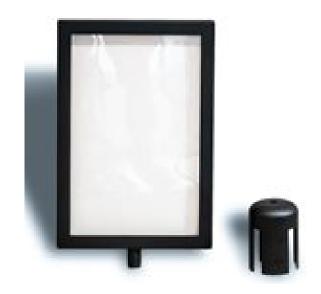

# A4 Sign Holder For Crowd Control Barrier - Black

## PRODUCT INFORMATION

| PRODUCT    | A4 Sign Holder              |
|------------|-----------------------------|
| CODE       | RBA4B                       |
| MATERIAL   | STAINLESS STEEL             |
| FRAME SIZE | 297mm x 210mm (A4 Portrait) |
| COLOURS    | STAINLESS STEEL             |

#### DESCRIPTION

Our A4 sign frames are designed for our crowd control barrier range. With an easy attachment design, you can add this A4 information sign on our retractable barriers and remove at anytime if required.